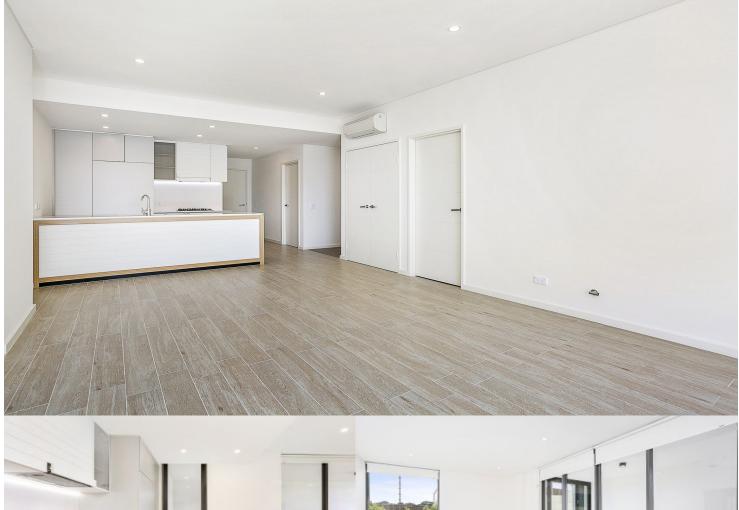

# **APARTMENT FEATURES:**

- Reverse cycle air conditioning
- Stainless steel kitchen appliances
- Stone bench tops, mirror splash backs
- LED under cupboard lighting
- Wool blend carpets, efficient LED down lights

easy access to the river, cycleway and parks.

- Data/TV points in living and main bedroom
- Recessed mirrored cabinets in bathroom
- Security building, video intercom