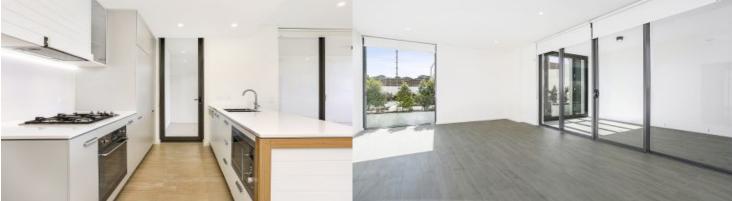

# **APARTMENT FEATURES:**

- Reverse cycle air conditioning
- Stainless steel kitchen appliances
- Stone bench tops, mirror splash backs
- LED under cupboard lighting
- Wool blend carpets, efficient LED down lights

easy access to the river, cycleway and parks.

- Data/TV points in living and main bedroom
- Recessed mirrored cabinets in bathroom
- Security building, video intercom