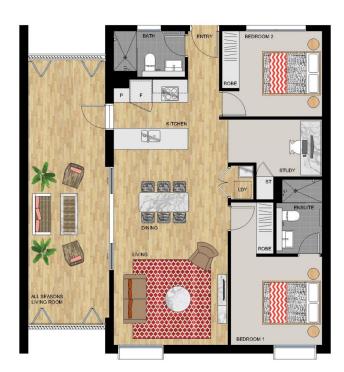

# **SAN MARCO**

### **APARTMENT 217** LOT 52

2 BEDROOM + STUDY

Internal (including All Seasons Living Room) 108 sqm Total 108 sqm

SAN MARCO - LEVEL 2