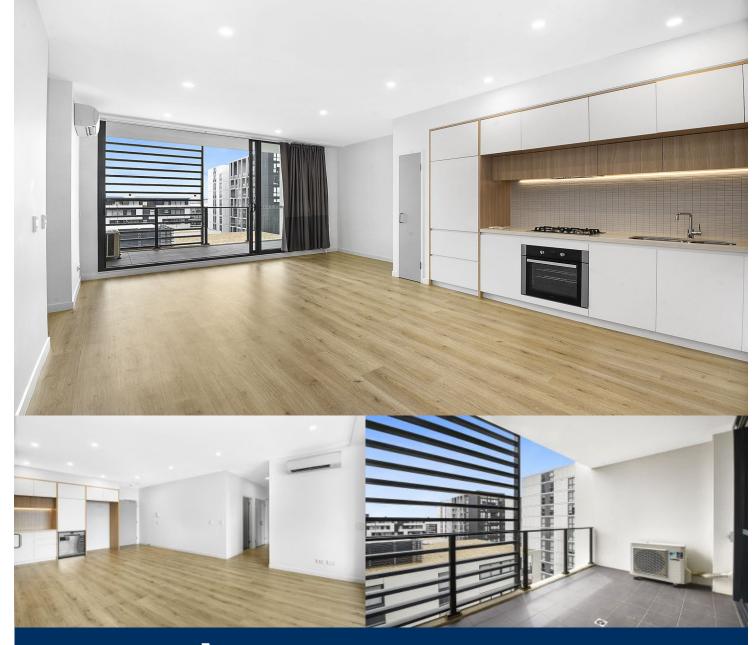

## Features

- Second floor from the top, north facing, covered balcony
- Views to the picturesque Blue Mountains
- Timbered open living and dining area, LED lighting throughout
- Filled with natural light from the floor to ceiling windows
- Reverse cycle air conditioning, block-out roller blinds
- throughout
- Stylish kitchen with stone bench-tops, soft close cupboards
- Four burner stove top with stainless steel appliances
- NBN ready, MATV/PayTV points in living & bedroom
- Quality bathroom with mirrored vanity cabinet
- Large internal laundry with dryer