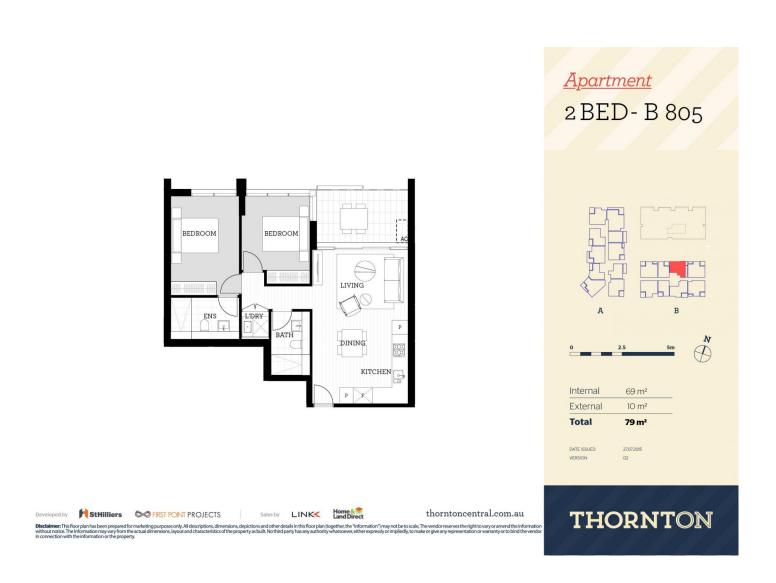

## Features

- Second floor from the top, north facing, covered balcony
- Views to the picturesque Blue Mountains
- Timbered open living and dining area, LED lighting throughout
- Filled with natural light from the floor to ceiling windows
- Reverse cycle air conditioning, block-out roller blinds
- throughout
- Stylish kitchen with stone bench-tops, soft close cupboards
- Four burner stove top with stainless steel appliances
- NBN ready, MATV/PayTV points in living & bedroom
- Quality bathroom with mirrored vanity cabinet
- Large internal laundry with dryer