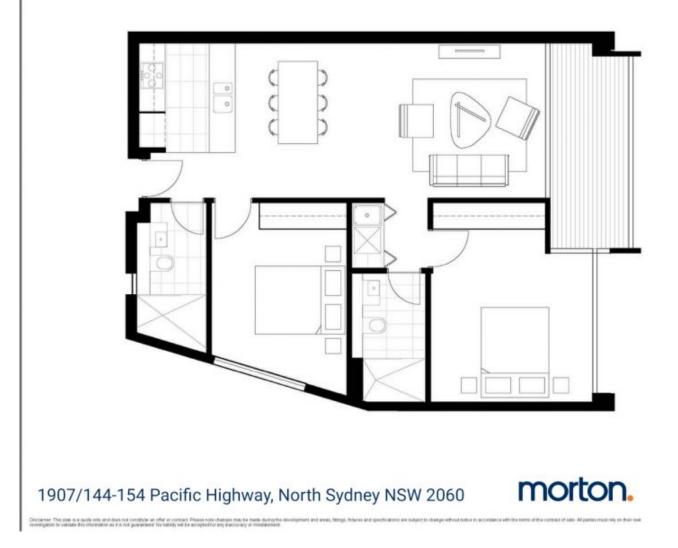

oying a much sought-after North Sydney address. Flawlessly finished with an exacting attention to detail, the interiors effortlessly balance contemporary elegance with unique crystalline form, specifically the need to provide each apartment with maximum sunlight.

Located on level 19 occupying the north-east corner
Full gourmet kitchen featuring Miele appliances including dishwasher, stone bench-tops and soft close cupboards

- Queen-sized bedrooms with full size built-in wardrobes and great natural light

- Two luxury bathrooms tiled floor to ceiling with stone bench tops and frame-less glass shower screen

# North Sydney 1907/144-154 Pacific Highway □ 2 ⊆ 2 ☐ 1

#### View

As advertised or by appointment

## Agent

### Sarah Fowell

- . 0437 492 129
- sarah@morton.com.au

morton.com.au