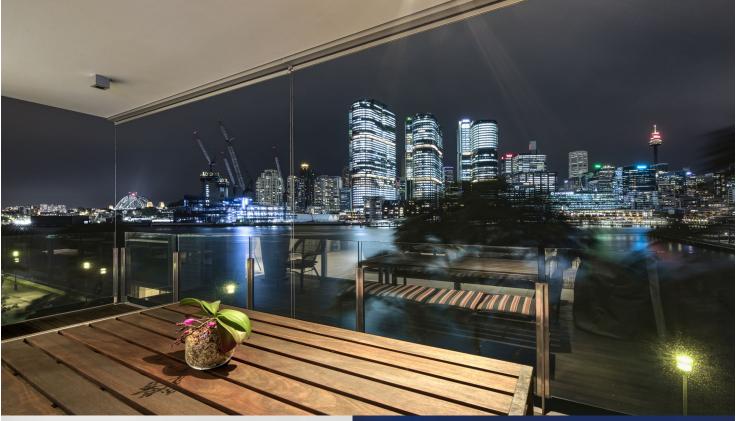

## morton.

Pyrmont 334/3 Darling Island Road

Experience the ultimate in luxury harbourfront style and enjoy a superb combination of flowing interiors, state-of-the-art finishes and breathtaking views. Occupying a premium position of an exclusive waterfront cul-de-sac, this impressive residence offers a stunning entertainers' retreat with an intimate sense of privacy and security.

- Inspiring views over the bridge, city and Barangroo
- Flowing open living space ideal for easy in/outdoor style
- Fold-out doors open seamlessly to a private dining terrace
- Sleek designer kitchen equipped with high-end Miele fittings
- Deluxe master suite with walk-in robe and full bath ensuite
- King sized bedrooms all have access to a second balcony
- Superb marble bathrooms, 2 ensuites, guest + powder room
- Secure parking for two cars plus large storage with power
- Ducted dual zone air-con, full laundry
- Automated exterior sun/privacy screens
- C-Bus lighting system and building concierge
- Resort style 20 metre lap pool, sauna, spa and gym