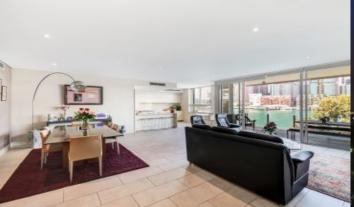

## morton.

Pyrmont 334/3 Darling Island Road

Experience the ultimate in luxury harbourfront style and enjoy a superb combination of flowing interiors, state-of-the-art finishes and breathtaking views. Occupying a premium position of an exclusive waterfront cul-de-sac, this impressive residence offers a stunning entertainers' retreat with an intimate sense of privacy and security.

- Inspiring views over the bridge, city and Barangroo
- Flowing open living space ideal for easy in/outdoor style
- Fold-out doors open seamlessly to a private dining terrace
- Sleek designer kitchen equipped with high-end Miele fittings
- Deluxe master suite with walk-in robe and full bath ensuite
- King sized bedrooms all have access to a second balcony
- Superb marble bathrooms, 2 ensuites, guest + powder room
- Secure parking for two cars plus large storage with power
- Ducted dual zone air-con, full laundry
- Automated exterior sun/privacy screens
- C-Bus lighting system and building concierge
- Resort style 20 metre lap pool, sauna, spa and gym