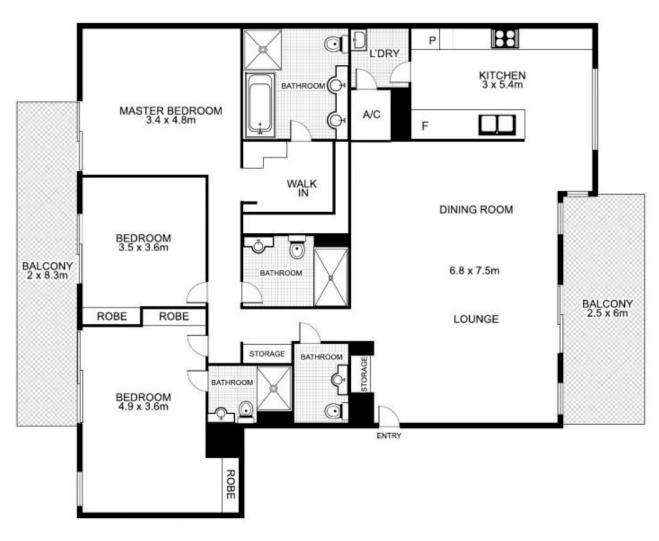

- Inspiring views over the bridge, city and Barangroo
- Flowing open living space ideal for easy in/outdoor style
- Fold-out doors open seamlessly to a private dining terrace
- Sleek designer kitchen equipped with high-end Miele fittings
- Deluxe master suite with walk-in robe and full bath ensuite
- King sized bedrooms all have access to a second balcony
- Superb marble bathrooms, 2 ensuites, guest + powder room
- Secure parking for two cars plus large storage with power
- Ducted dual zone air-con, full laundry
- Automated exterior sun/privacy screens
- C-Bus lighting system and building concierge
- Resort style 20 metre lap pool, sauna, spa and gym