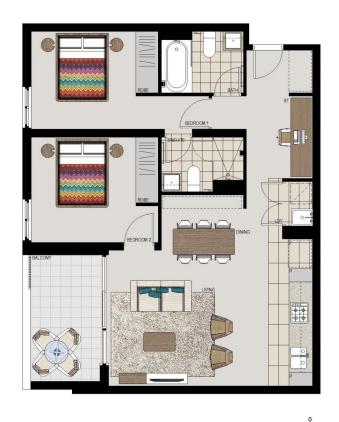

# **APARTMENT 208** LOT 54 2BED + STUDY

Internal  $74m^2$  $7m^2$ External Total  $81 \, m^2$ 