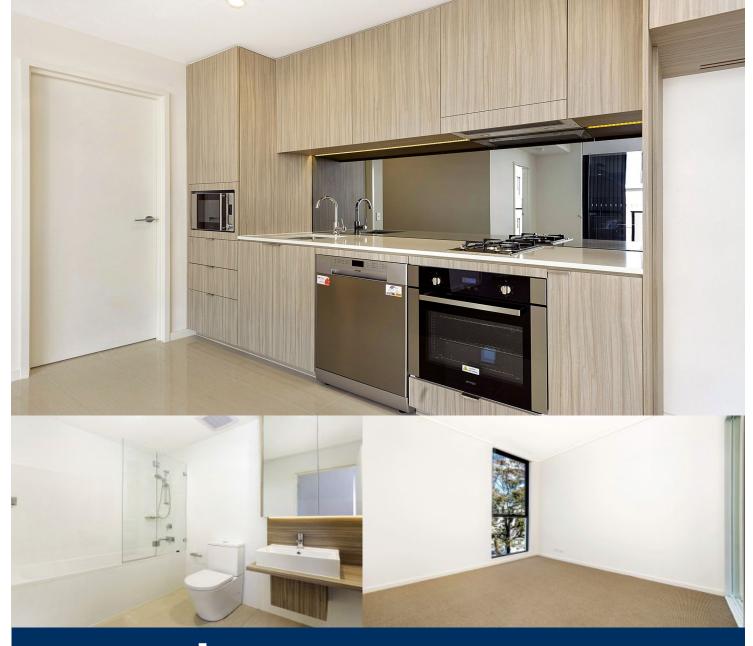

### APARTMENT FEATURES

- Reverse cycle air conditioning
- Stainless steel kitchen appliances
- Stone bench tops, mirror splash backs
- LED under cupboard lighting
- Wool carpets, efficient LED down lights
- Data/TV points in living and main bedroom
- Recessed mirrored cabinets in bathroom
- Security building, security intercom
- One car space and additional storage cage