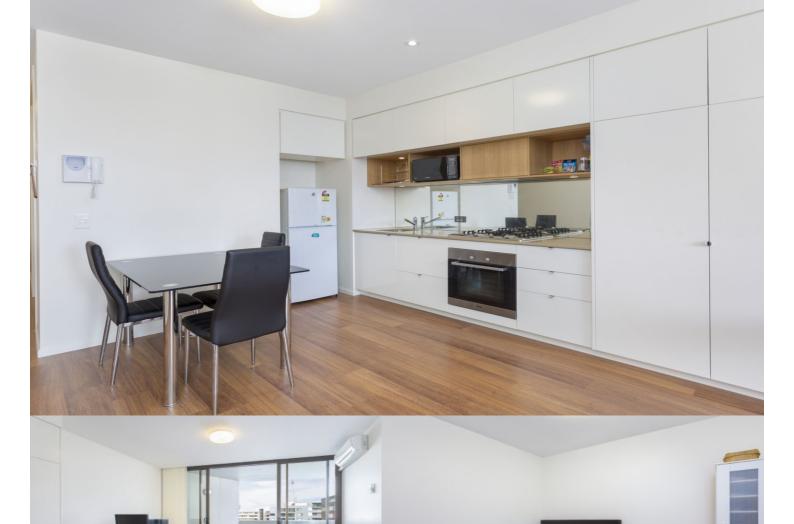

Wonderfully positioned in the bustling new precinct in Victoria Park, the 'Stella' apartments provide a new level of living. 'Stella' is superbly designed by Tzannes Associates to maximise light, open spaces and cross-flow ventilation.

- Kitchen include CaesarStone bench tops
- Dishwasher and gas cooking appliances
- Polyurethane finish joinery with ample storage
- Includes caged storage and video intercom
- Bathrooms with Italian fittings
- Internal laundry with dryer
- Air conditioning
- NBN ready
- Bedroom with built in wardrobes