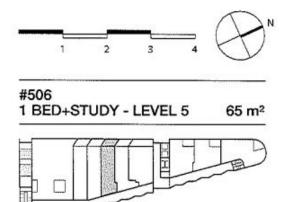

Zetland 506/2 Victoria Park Parade

## morton.com.au

57 sqm internal + 8 sqm balcony