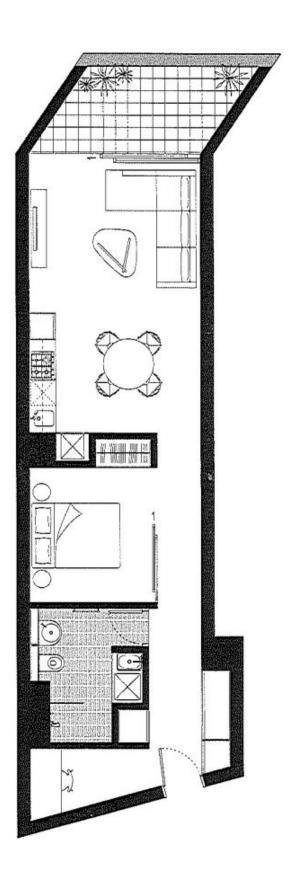

Zetland 506/2 Victoria Park Parade

## morton.com.au

57 sqm internal + 8 sqm balcony