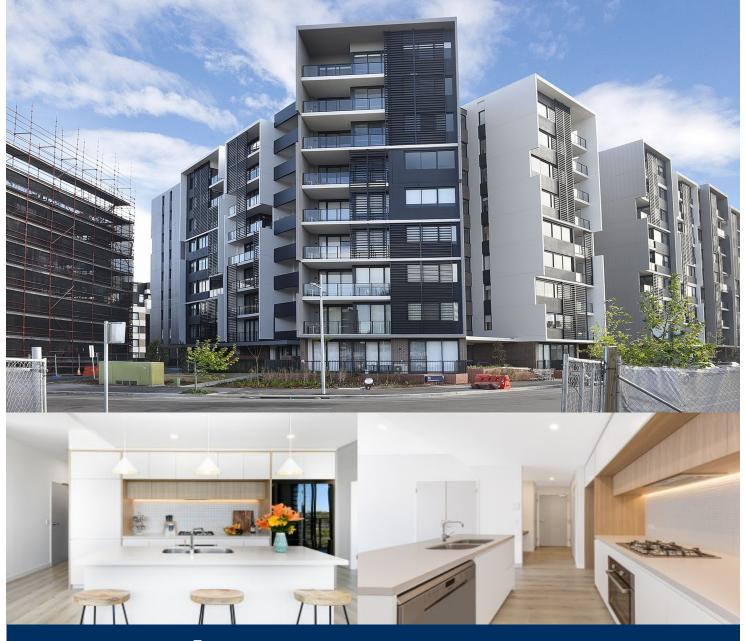

# morton.

Thornton Central apartments located on the north side of Penrith train station with park and district views, some with water views towards the picturesque Blue Mountains, situated in the master-planned community Thornton Estate, offering convenient apartment living only metres to Westfield shopping centre, local parks and quality restaurants and cafes.

#### Features

- Southwest facing, covered balcony, study nook