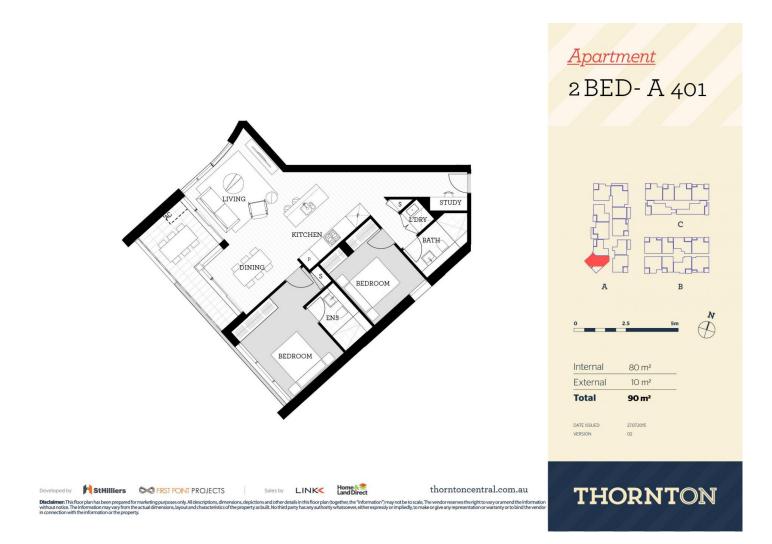

#### Features

- Southwest facing, covered balcony, study nook

### View

2

As advertised or by appointment

2

Penrith 401/81A Lord Sheffield Circuit

**G** 