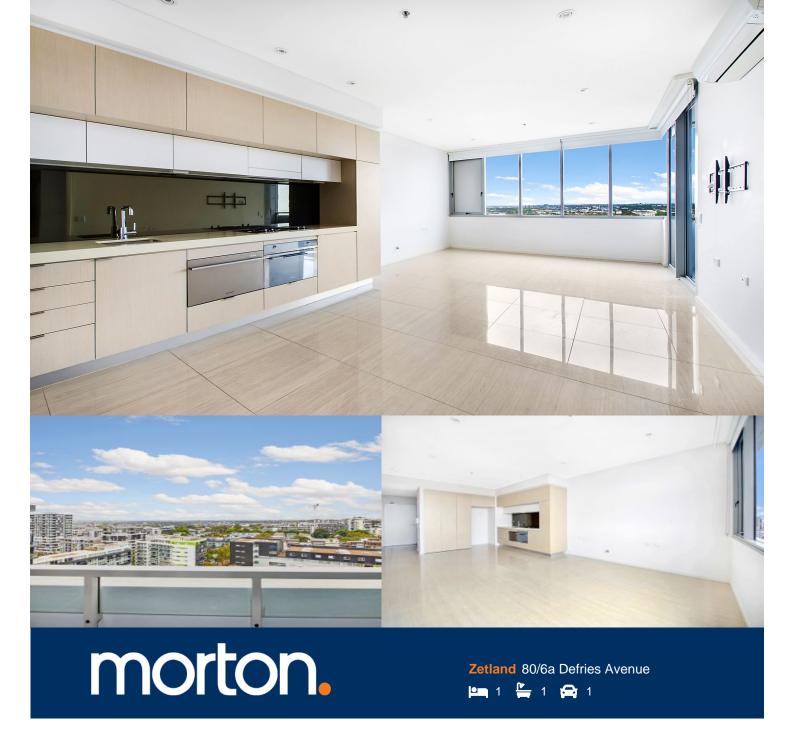

Perched high above Victoria Park is this picturesque one bedroom apartment with study. Located on the 13th floor, the views from your personal balcony extend from Botany Bay, across the scenic Sydney landscape through to the iconic Sydney CBD skyline to the north.

- Large study/home office for additional space
- Stainless steel appliances throughout
- Open plan living extending out to balcony
- Walk in robe with extensive cupboard and drawer space
- Spacious bedroom which extends to the balcony
- Security building with lift facilities
- Basement parking with secure access