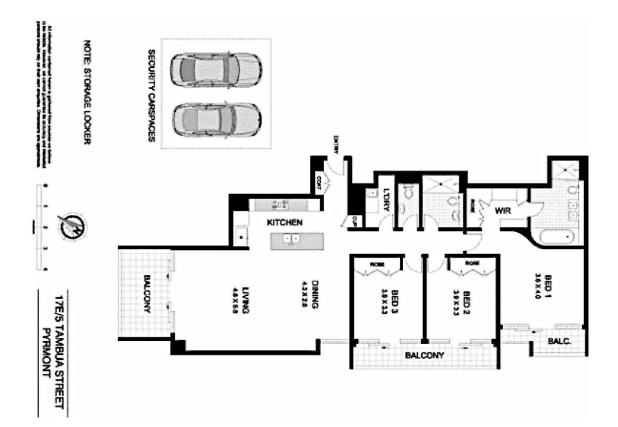

- Expansive interiors flow over a remarkable 157m<sup>2</sup>
- Oriented to capture stunning views across the water
- Two tennis court, two gyms, two pools and gardens
- Spacious master with en-suite, built-ins and balcony
- Sleek Caesar-stone kitchen has Miele gas appliances
- Well proportioned open plan lounge and dining area
- Two security car spaces, guest w/c, internal laundry
- Flawlessly presented with the finest of appointments

## Pyrmont 17E/5 Tambua Street