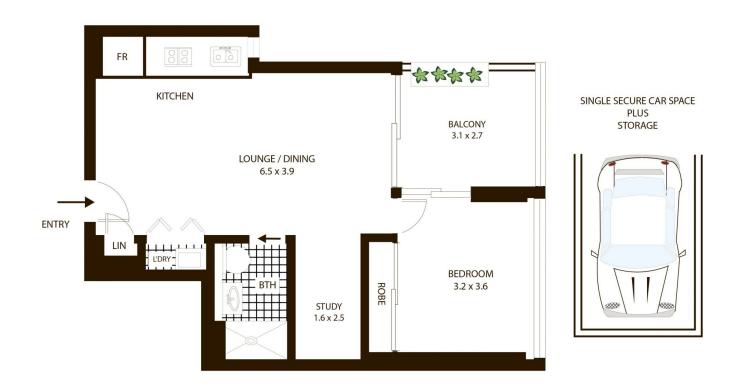

## 11305/5 Sam Sing St, Waterloo

All measurements are approximate only. Plan is provided as an indication of layout