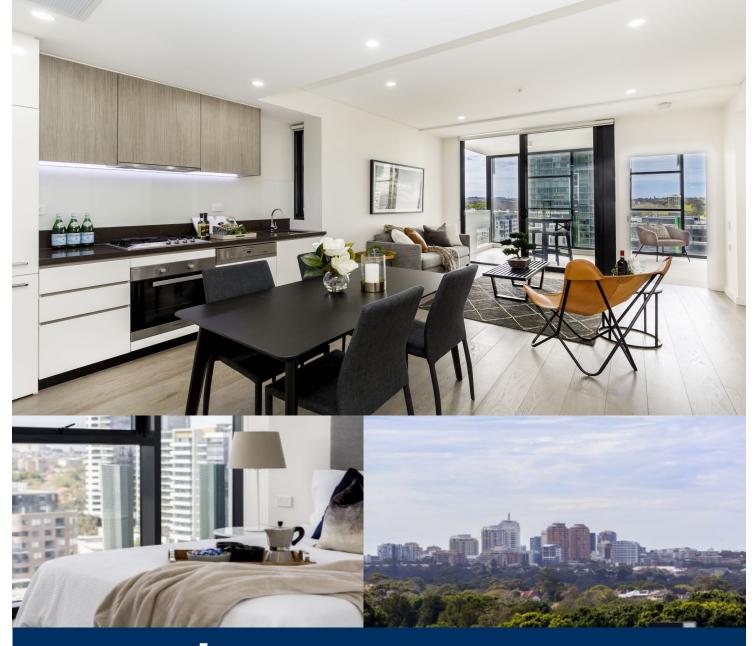

morton.

Waterloo 11305/5 Sam Sing Street

Flooded with natural light and occupying a prized NE position this superbly finished apartment offers an open plan living and dining area leading to a sun drenched winter garden enjoying park views.

- Kitchen with built-in fridge, Miele appliances and integrated dishwasher
- Oak timber flooring in living area, wool carpet in the bedrooms
- Bedroom with built-in robe, Ducted reverse-cycle air conditioning
- Generous sized NE facing balcony with park views
- Oversized study/office space, separate internal laundry with dryer
- Video intercom security building, car space and separate storage cage