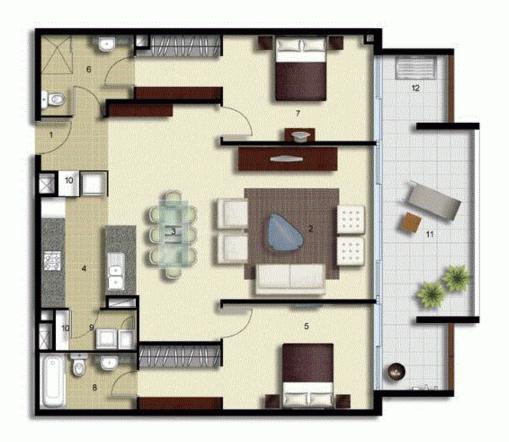

ENTRY 2 LIVING DINING 3 KITCHEN MAIN BEDROOM BATHROOM 6 BEDROOM 2 7 ENSUITE LAUNDRY LINEN 10 BALCONY 11 CLOTHES DRYING 12

LEVEL 06

## **PALERMO**

UNIT: 664

TYPE: 2 Bedroom

UNIT AREA: 106.0 sqm

OUTDOOR AREA: 23.0 sqm

0 25 SW