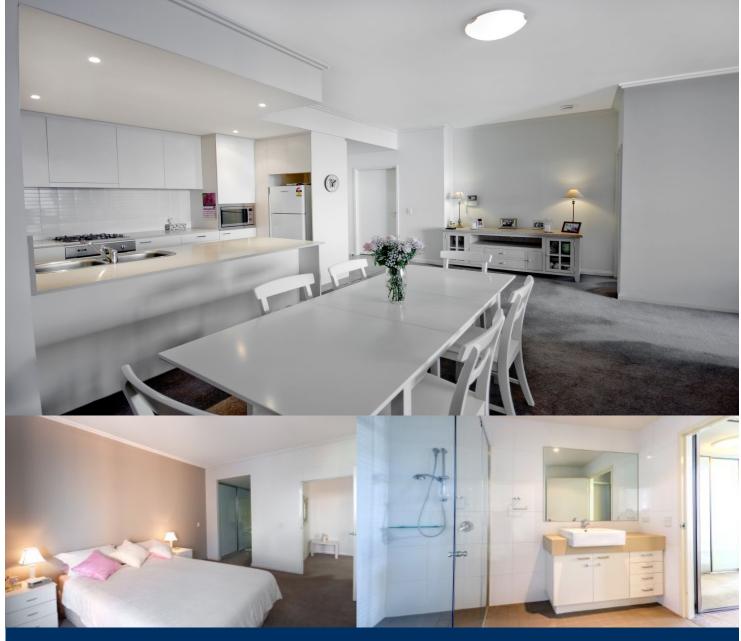

This apartment is located on level 6 with lovely views, features open plan living area plus split system air conditioning. Caesar stone kitchen with stainless steel appliances and gas cooking. Good sized balcony off the living area which overlooks the Palermo courtyard. Modern bathroom plus en suite to main. Set in security building with lift access and single car space plus storage.

Residents at The Waterfront have the opportunity to become a member of the Pulse Club giving you access to the local gym, in-door lap pool, outdoor Oasis pool, steam room and two tennis courts. All apartments at the Waterfront are