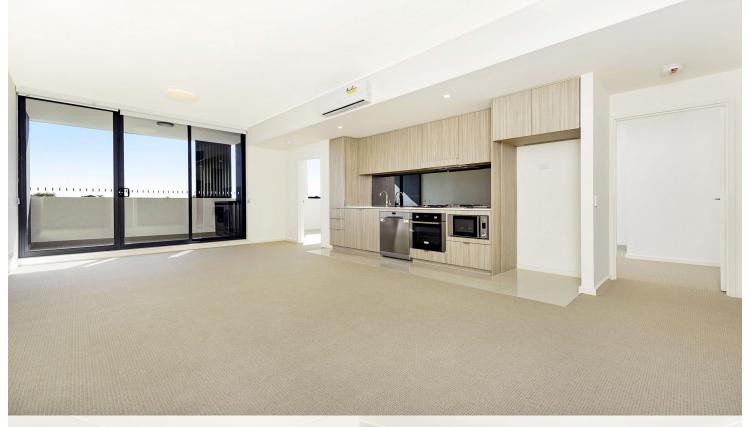

# morton.

Located in the brand-new apartment Fairmount built by Payce in Washington Park, this 1 bedroom apartment with separate study area offers a modern design and a large courtyard.

## APARTMENT FEATURES

- Reverse cycle air conditioning
- Stainless steel kitchen appliances
- Stone bench tops, mirror splash backs
- LED under cupboard lighting
- Wool carpets, efficient LED down lights
- Data/TV points in living and main bedroom
- Recessed mirrored cabinets in bathroom
- Security building, security intercom