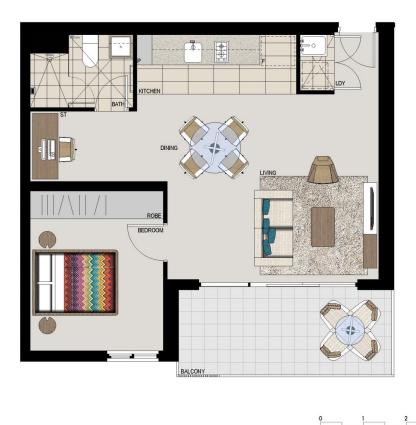

# APARTMENT 314 LOT 110 1BED + STUDY

 Internal
 52m²

 External
 10m²

 Total
 62m²

NORTH

1300 1111 0888 www.washingtonpark.com.au

Disclaimer: This floor plan has been prepared for marketing purposes only. All descriptions, dimensions, depictions and other details in this floor plan may not be to scale and may vary from the property as built. Your attention is drawn to the special conditions of the contract for sale of land. No third party has any authority to make or give any representation or warranty in relation to the property unless the representation or warranty is confirmed by Payce Communities No.2 Pty Limited and included in the contract for sale of land. [Rev C. 02.09.13]