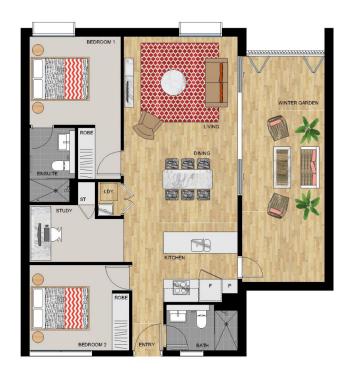

### **APARTMENT 306** LOT 30

2 BEDROOM + STUDY

Internal (including Winter Garden)
Total 104 sqm 104 sqm

SAFARI I - LEVEL 3