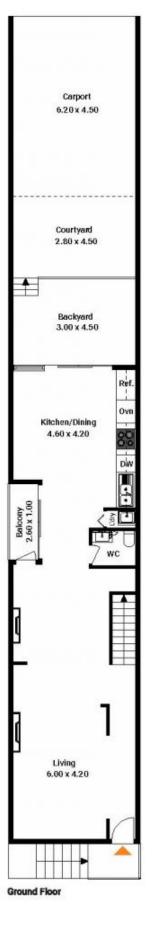

## morton.

**Paddington** 16 Renny Street

The epitome of elegance counterbalanced with a luxurious contemporary design that sits seamlessly within the traditional form, this fully renovated terrace is a residence of rare quality.

- Large Master bedroom with balcony and ensuite
- Caesar stone kitchen with Brand new European appliances
- Internal Laundry
- Second bathroom with separate bath and shower
- Separate powder room downstairs
- Large open living areas that lead into dining and kitchen
- Beautifully tiled courtyard with an undercover multi-use carport
- Soaring high ceilings
- Polished timber flooring throughout
- Three full size bedrooms all with built in robes

## Morton RE

rentals@morton.com.au

**Ground Floor** 

First Floor

Total Living Area: 147 SQM

Produced by DIAKRIT