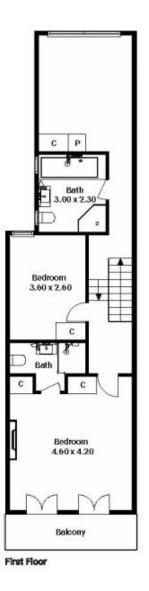

## morton.

**Paddington** 16 Renny Street

The epitome of elegance counterbalanced with a luxurious contemporary design that sits seamlessly within the traditional form, this fully renovated terrace is a residence of rare quality.

- Large Master bedroom with balcony and ensuite
- Caesar stone kitchen with Brand new European appliances
- Internal Laundry
- Second bathroom with separate bath and shower
- Separate powder room downstairs
- Large open living areas that lead into dining and kitchen
- Beautifully tiled courtyard with an undercover multi-use carport
- Soaring high ceilings
- Polished timber flooring throughout
- Three full size bedrooms all with built in robes

## Morton RE

rentals@morton.com.au

**Ground Floor** 

First Floor

Total Living Area: 147 SQM

Produced by DIAKRIT