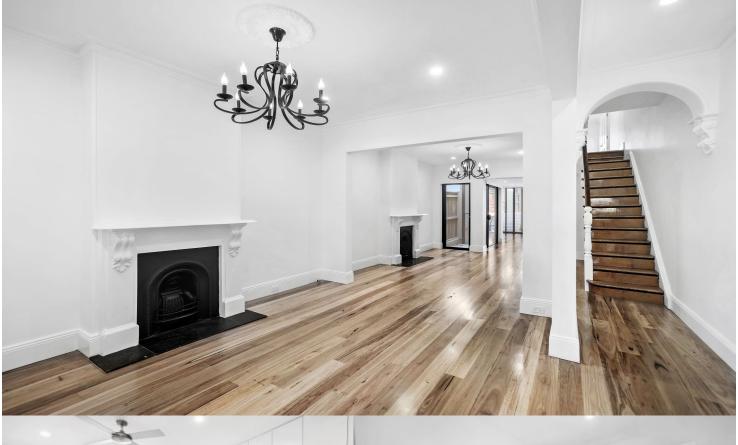

## morton.

**Paddington** 16 Renny Street

The epitome of elegance counterbalanced with a luxurious contemporary design that sits seamlessly within the traditional form, this fully renovated terrace is a residence of rare quality.

- Large Master bedroom with balcony and ensuite
- Caesar stone kitchen with Brand new European appliances
- Internal Laundry
- Second bathroom with separate bath and shower
- Separate powder room downstairs
- Large open living areas that lead into dining and kitchen
- Beautifully tiled courtyard with an undercover multi-use carport
- Soaring high ceilings
- Polished timber flooring throughout
- Three full size bedrooms all with built in robes