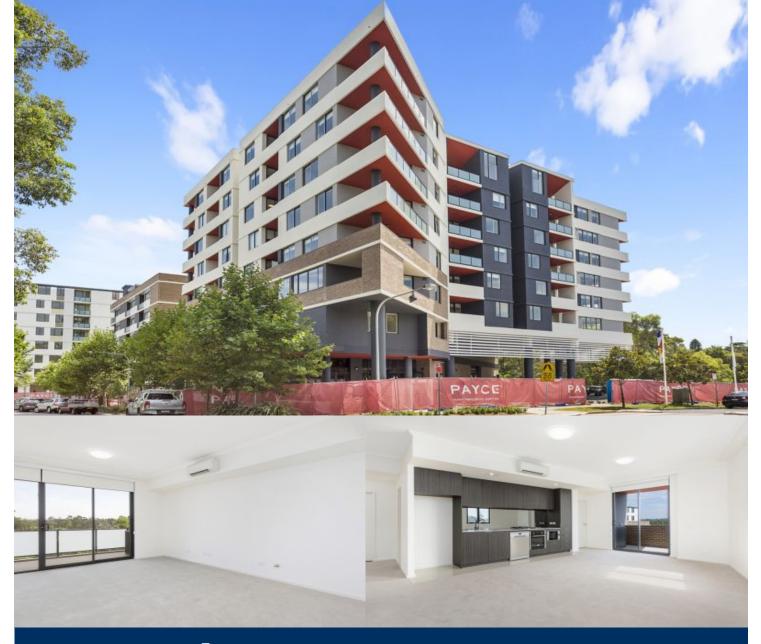

# morton.

Located on level 4 in "Trinity", this fantastic apartment offers a brand new lifestyle in a beautiful, quiet and master planned community. Easy access to the M5 and only 20kms to the CBD. Completed only in January 2018, this large two-bedroom plus study unit represents the upper echelon of apartment living.

#### APARTMENT FEATURES

- Reverse cycle air conditioning
- Stainless steel kitchen appliances
- Stone bench tops, mirror splash backs
- Wool carpets, efficient LED down lights
- Data/TV points in living and main bedroom
- Recessed mirrored cabinets in bathroom
- Separate study area & internal laundry
- Large open plan living/dining, opens onto balcony
- Double bedroom including built-in wardrobe
- Secure car space in building, lift with intercom

Riverwood 409/11A Washington Avenue