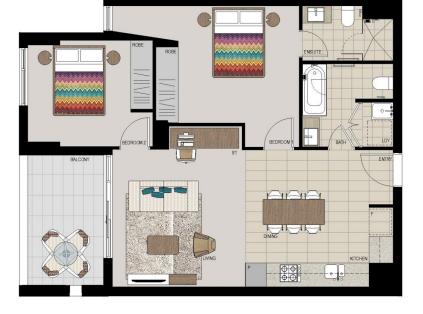

#### **APARTMENT 409** LOT 17 2 BED + STUDY

Internal 74sqm External 8sqm Total 82sqm

1300 111 088 Providy developed by PAYCE www.washingtonpark.com.au

Disdoimer: This floor plan has been prepared for markeling purposes only. All descriptions, dimensions, depictions and other details in this floor plan may not be to sale and may vary from the property as built. Your attention is drawn to the special conditions of the contract for sale of land. No third party has any authority to make on give any representation or warranty in reduction to the property unless the representation or warranty is confirmed by gradient of market. No.4 Pty Limited and included in the contract for sale of land. [Rev L\_12.11.15]