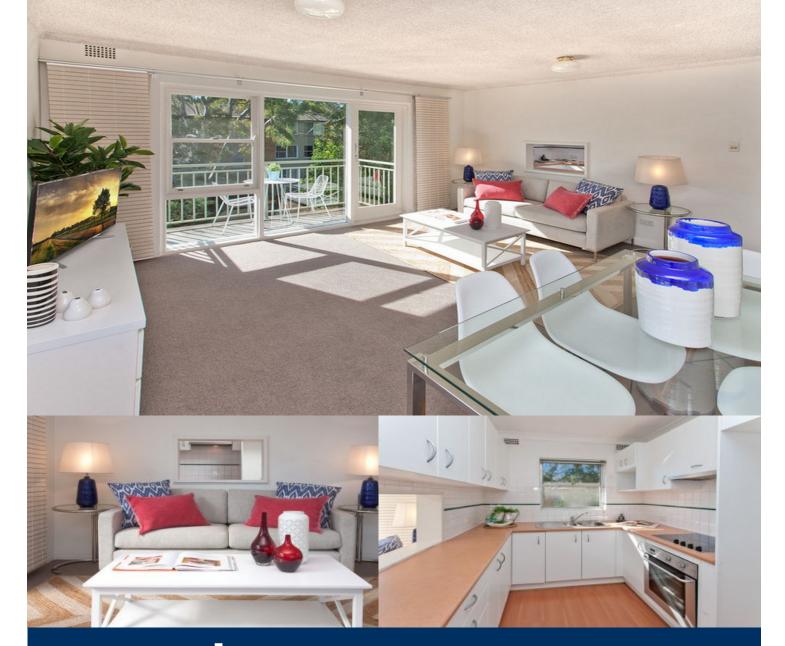

# morton.

Neutral Bay 12/48 Ben Boyd Road

2

Holding deposit taken. All future inspections cancelled.

Positioned just moments from harbour foreshores, North Sydney and the CBD, this top floor, contemporary unfurnished residence is the perfect opportunity for those seeking a well appointed two bedroom with spacious and contemporary interiors highlighted by a bright north facing leafy outlook.

- Large kitchen with stainless-steel appliances and servery to living area
- Bright and fresh rooms with great cross flow ventilation
- Due north aspect bathing all rooms with stunning natural light
- Peaceful 64sqm residence bathed in natural light throughout
- Leafy outlook, undercover parking and separate lock up storage
- Combined lounge and dining that opens onto north facing balcony
- Two sunny double bedrooms with built-ins
- Well-appointed bathroom with separate bath and shower