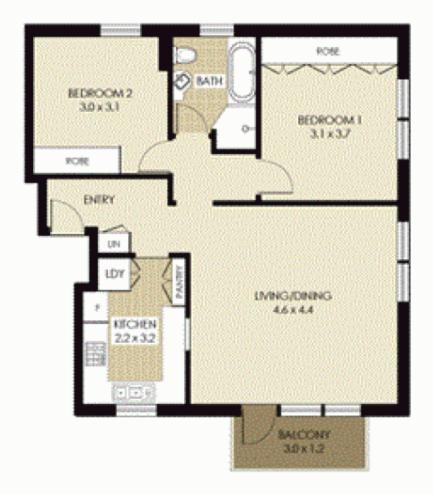

## APARTMENT 12 48 BEN BOYD ROAD, NEUTRAL BAY

### APARTMENT FLOOR PLAN

APARIMENT FLOOR AREA = 66.4m<sup>2</sup> approx. (PLUS PARKING)

Disclaimer: Notice is given that all dimensions, descriptions, and details are provided in good faith and are believed to becorrect. Whilst all care has been taken in the preparation of the information contained herein no warranty is offered or implied. Interested parties should therefore rely on their ownengaries and must satisfy themselves in all respects.