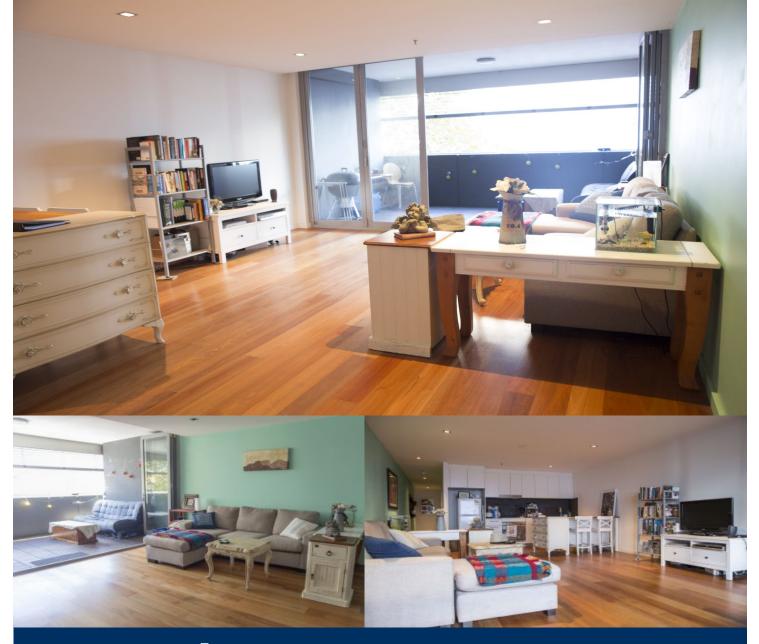

# morton.

Holding deposit taken after first open by Kimberley Edge 0447 404 132

Offering designer interiors to maximise light, space and convenience, this centrally located apartment showcases a chic open plan design.

- One double bedroom with built-in wardrobe
- Blackbutt timber flooring in living area
- Sleek modern kitchen, with Smeg appliances and gas cooking
- Concertina fold-out doors opening out to balcony
- Modern bathroom, internal laundry
- Shared rooftop BBQ area with panoramic city views
- Security intercom and lift access
- Secure undercover car space
- Public transport and Crows Nest Village at your door-step