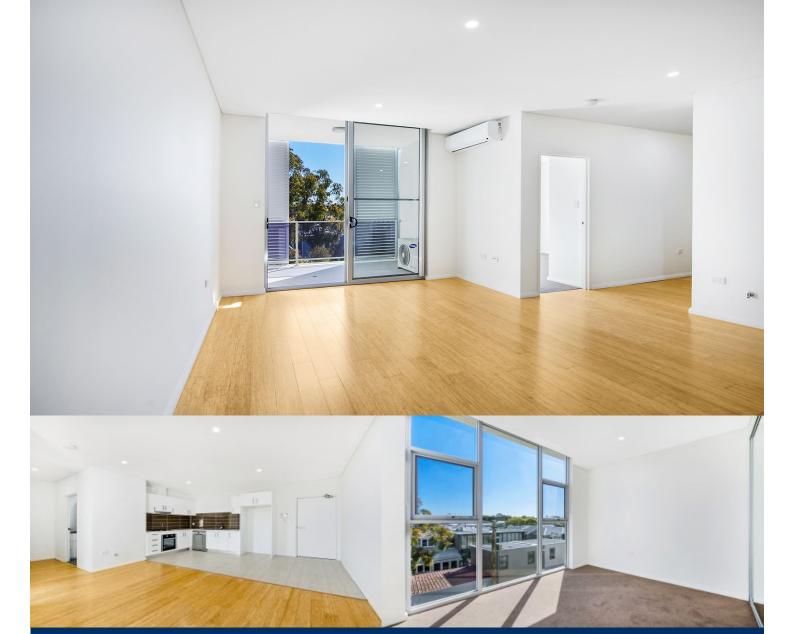

Located only 5km from CBD and approx 15 min walk from Green Square and Erskineville station and a comfortable stroll to buses and Sydney Park, this boutique complex represents the best opportunity to enjoy the relaxed but sophisticated living. Set amidst popular cafes and eateries with public transport at your doorstep, this beautiful apartment is very generously portioned and boasts great views.

- Spacious bedroom with built-in wardrobes
- Light filled living/dining areas, high quality finishes
- Premium quality Polished timber Floors
- Generous balcony off the lounge
- Gourmet gas kitchen with Caesar Stone bench and Omega appliances
- Deluxe modern bathroom with floor to ceiling glass