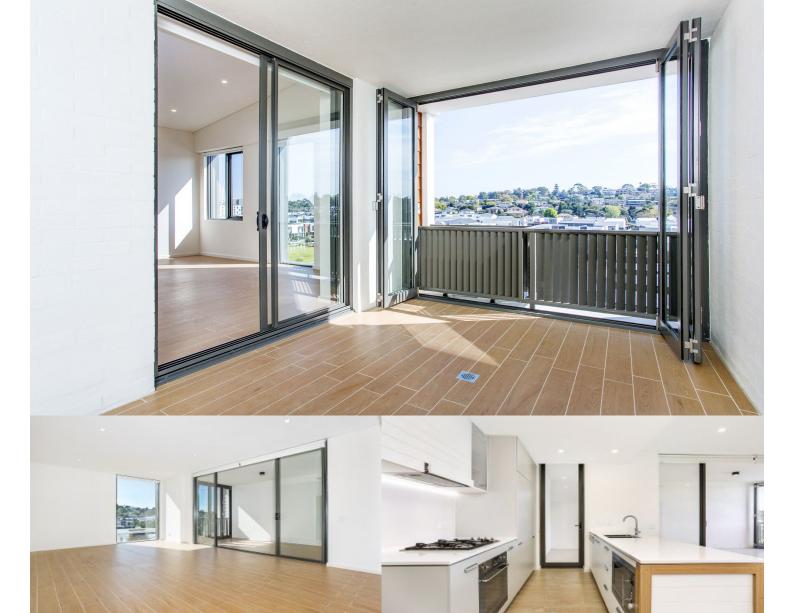

Located in the new urban hub of Royal Shores, Safari offers lifestyle apartment living within the masterplanned community

in Ermington. Perched on the waters edge, Safari offers easy

**Ermington** 224/48-56 Bundarra Street

## APARTMENT FEATURES

- Fully tiled
- Reverse cycle air conditioning
- Stainless steel kitchen appliances
- Stone bench tops, mirror splash backs

access to the river, cycleway and parks.

- LED under cupboard lighting
- Wool blend carpets, efficient LED down lights
- Data/TV points in living and main bedroom
- Recessed mirrored cabinets in bathroom
- Security building, video intercom