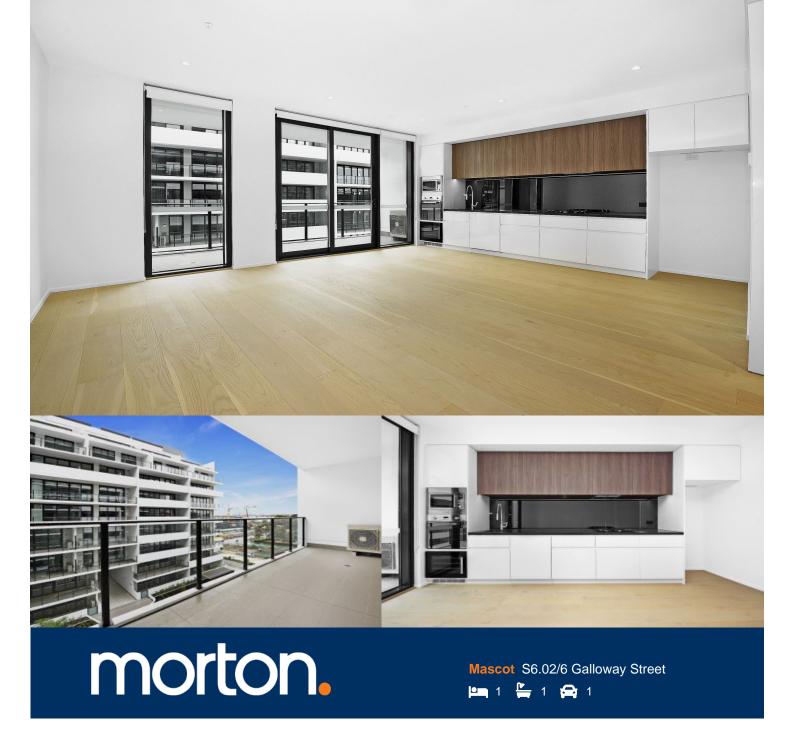

Located in the brand new sought after "Avantra" complex lies this sun filled north facing one bedroom apartment. Conveniently close to Mascot train station, cafes and local shops this apartment offers everything needed for inner city living.

## Features include:

- Timber floor boards throughout entertaining area
- Large balcony
- Separate bedroom/study space
- Undercover parking and storage cage
- Fridge, dishwasher and wine fridge included
- Open plan living/kitchen areas
- Fingerprint entry
- Blinds installed throughout
- Launch port installed