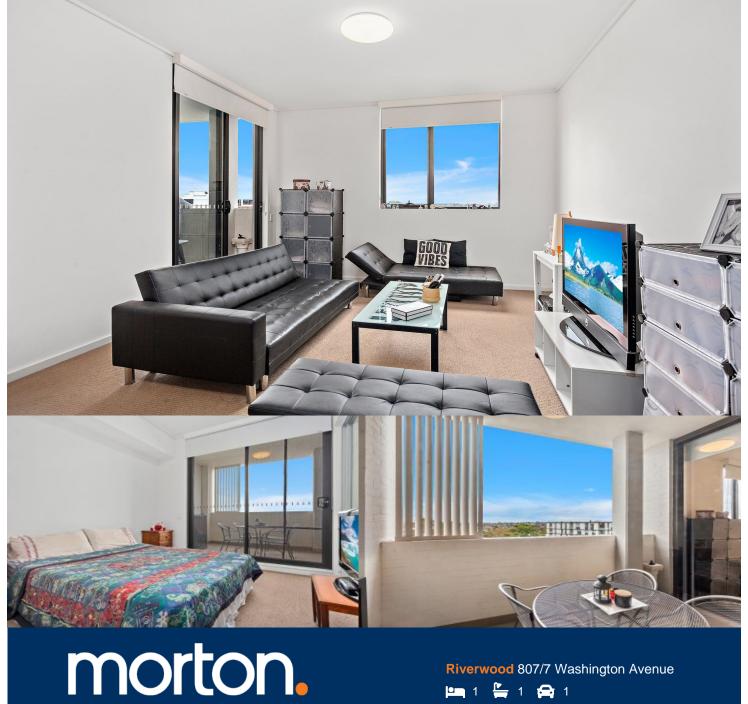

Located in the new urban hub of Washington Park, Como offers lifestyle apartment living within the masterplanned community. With easy access to the M5 and only 20kms to the CBD.

# **APARTMENT FEATURES**

- 6 month lease available
- Reverse cycle air conditioning
- Stainless steel kitchen appliances
- Stone bench tops, mirror splash backs
- LED under cupboard lighting
- Wool carpets, efficient LED down lights
- Data/TV points in living and main bedroom
- Recessed mirrored cabinets in bathroom
- Security building, video intercom
- Single car space and storage cage