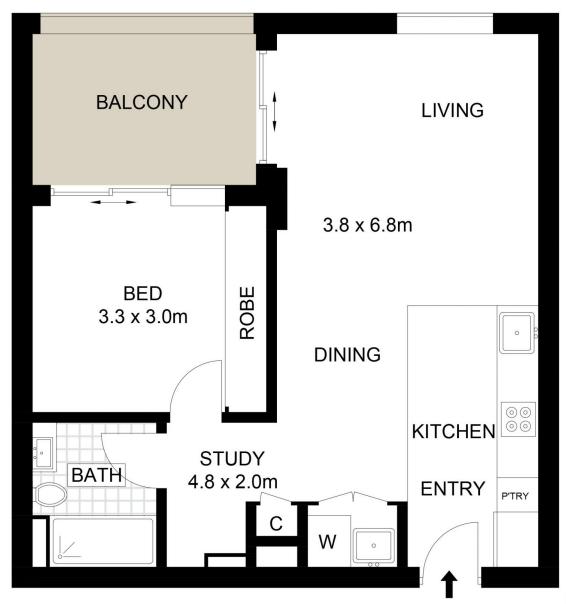

# **APARTMENT FEATURES**

- 6 month lease available
- Reverse cycle air conditioning
- Stainless steel kitchen appliances
- Stone bench tops, mirror splash backs
- LED under cupboard lighting
- Wool carpets, efficient LED down lights
- Data/TV points in living and main bedroom
- Recessed mirrored cabinets in bathroom
- Security building, video intercom
- Single car space and storage cage

# (NOT SHOWN IN ACTUAL LOCATION / ORIENTATION)