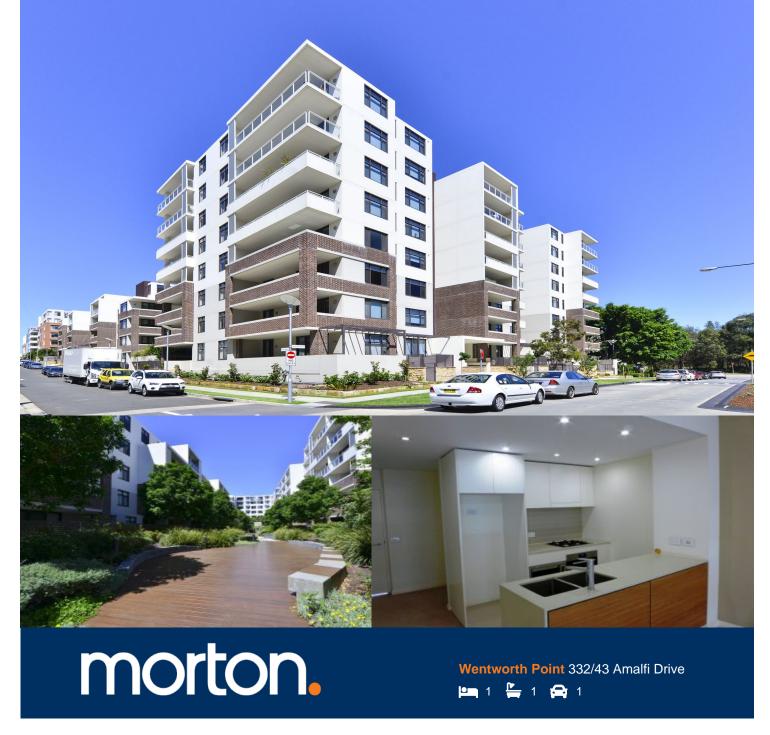

The Waterfront is located moments to Sydney Olympic Park main venues, train station, Bicentennial Park and Millennium Parklands. Located in Corsica, this is your opportunity to move into this one bedroom apartment only a short stroll from The Promenade and The Piazza.

- Located on level three
- Combined living and dining room
- Full size kitchen with stainless steel appliances
- Gas cooking and lots of cupboard space
- Great size bedroom with huge built-in wardrobe
- Laundry room with clothes dryer
- Secure undercover car space and storage cage

Pulse Club membership is also available, giving you access to the local gym, in-door lap pool, outdoor lagoon pool, steam room and two tennis courts. Close to restaurants, local shops, public transport and ferry service to Parramatta and CBD.