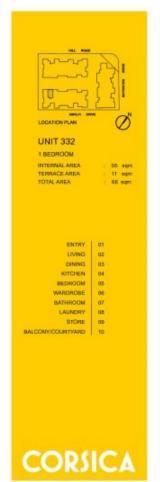

- Located on level three
- Combined living and dining room
- Full size kitchen with stainless steel appliances
- Gas cooking and lots of cupboard space
- Great size bedroom with huge built-in wardrobe
- Laundry room with clothes dryer
- Secure undercover car space and storage cage