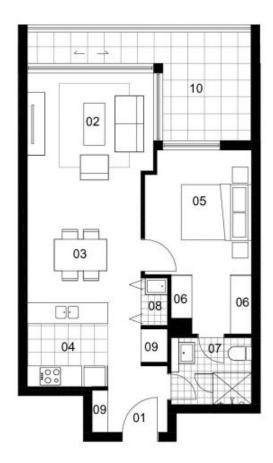

- Located on level three
- Combined living and dining room
- Full size kitchen with stainless steel appliances
- Gas cooking and lots of cupboard space
- Great size bedroom with huge built-in wardrobe
- Laundry room with clothes dryer
- Secure undercover car space and storage cage