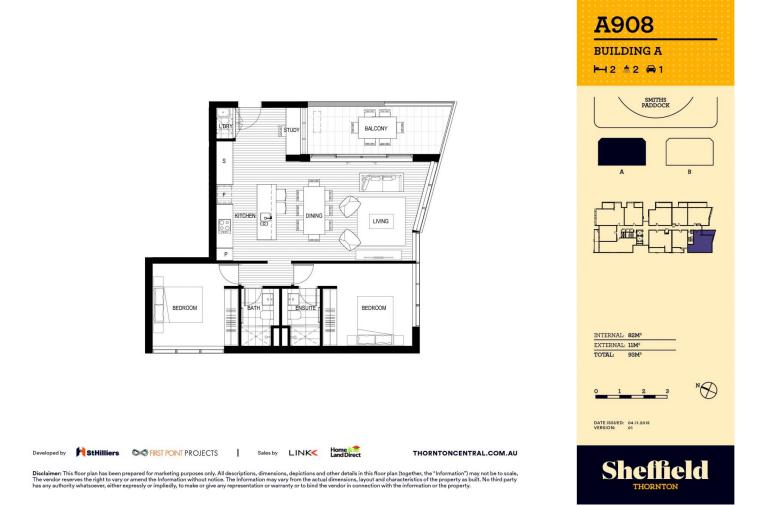

## Features

- Lv9, Northeast facing, covered balcony with oval views
- Timbered open living and dining area, LED lighting throughout
- Four burner stove top, stainless steel appliances, mirrored splashback
- Reverse cycle air conditioning, block-out roller blinds throughout
- Eat-in kitchen with stone bench-tops, soft close cupboards
- Filled with natural light from the floor to ceiling windows
- Wool-blend carpeted bedroom with mirrored built-in robes
- NBN ready, MATV/PayTV points in living & bedroom
- Quality bathroom with mirrored vanity cabinet