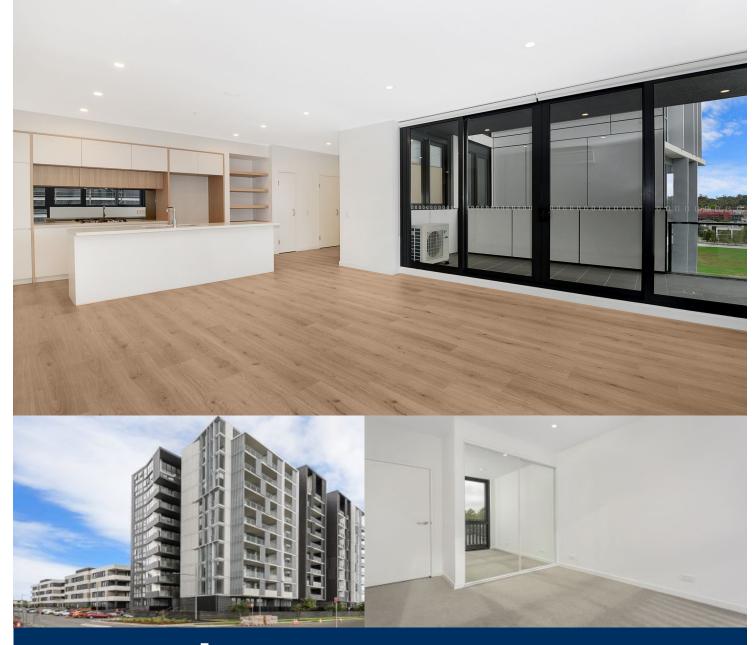

## Features

- Lv9, Northeast facing, covered balcony with oval views
- Timbered open living and dining area, LED lighting throughout
- Four burner stove top, stainless steel appliances, mirrored splashback
- Reverse cycle air conditioning, block-out roller blinds throughout
- Eat-in kitchen with stone bench-tops, soft close cupboards
- Filled with natural light from the floor to ceiling windows
- Wool-blend carpeted bedroom with mirrored built-in robes
- NBN ready, MATV/PayTV points in living & bedroom
- Quality bathroom with mirrored vanity cabinet