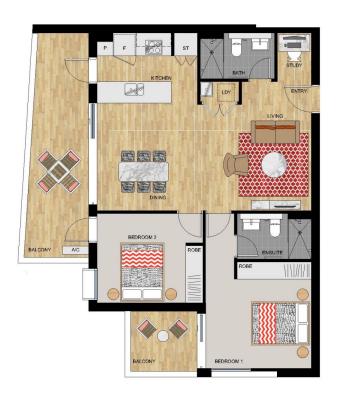

# **SIERRA**

## **APARTMENT 414 LOT 55**

2 BEDROOM

| Total    | 99 sqm |
|----------|--------|
| External | 20 sqm |
| Internal | 79 sqm |

SIERRA - LEVEL 4