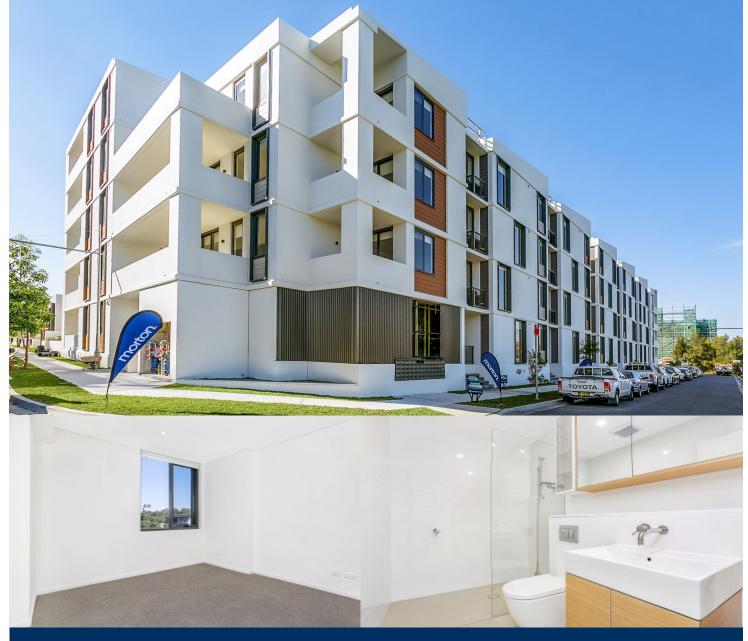

Located in the new urban hub of Royal Shores, Sierra offers

# **APARTMENT FEATURES**

- Reverse cycle air conditioning
- Stainless steel kitchen appliances
- Stone bench tops, splash backs
- LED under cupboard lighting
- Wool blend carpets, efficient LED down lights
- Data/TV points in living and main bedroom
- Recessed mirrored cabinets in bathroom
- Security building, video intercom