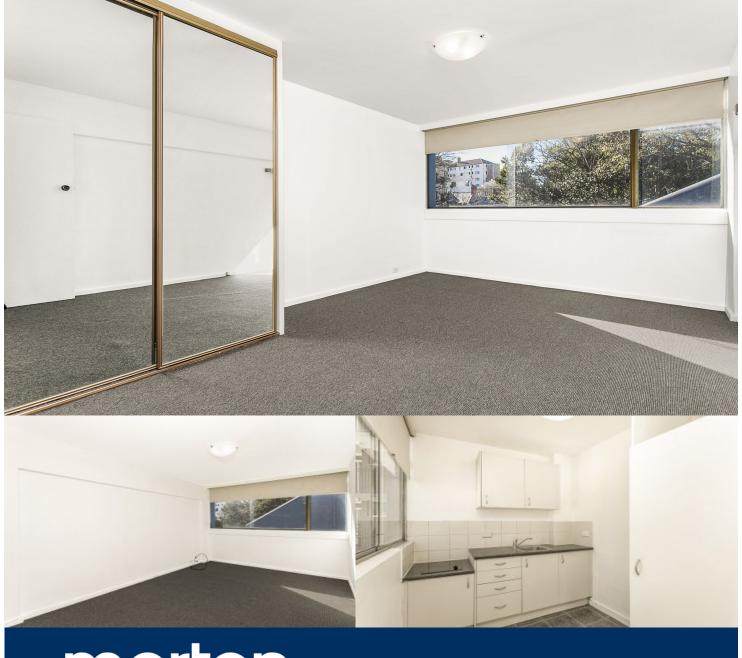

## morton.

Potts Point 126/40 Bayswater Road

A great opportunity to lease this lovely one-bedroom unit situated on the 2nd floor in a security building with the convenience of lift access. This perfectly north-east facing unit is naturally bathed in light. Residents of the building have the benefit of scramble parking at the rear of the block.

- Building's entrance is on Ward Avenue
- Recently painted and near new carpet
- Sun filled living room with large windows
- Good sized bedroom with built-in robe
- Tiled bathroom with bath
- Separate functional kitchen
- Security building with lift and intercom
- Well maintained shared laundry
- Scramble parking at the rear
- Peaceful, bright and private