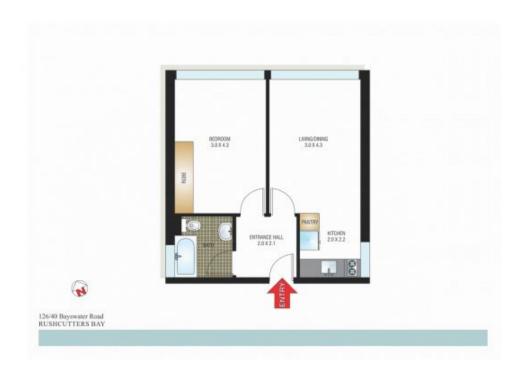

## morton.

Potts Point 126/40 Bayswater Road

A great opportunity to lease this lovely one-bedroom unit situated on the 2nd floor in a security building with the convenience of lift access. This perfectly north-east facing unit is naturally bathed in light. Residents of the building have the benefit of scramble parking at the rear of the block.

- Building's entrance is on Ward Avenue
- Recently painted and near new carpet
- Sun filled living room with large windows
- Good sized bedroom with built-in robe
- Tiled bathroom with bath
- Separate functional kitchen
- Security building with lift and intercom
- Well maintained shared laundry
- Scramble parking at the rear
- Peaceful, bright and private