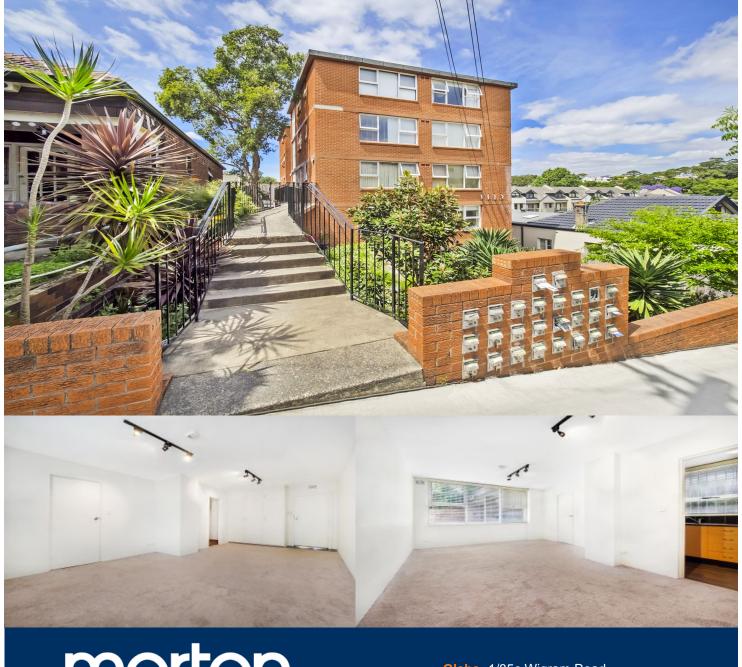

morton.

Glebe 1/85c Wigram Road

Discover this bright, neat and surprisingly spacious unfurnished studio apartment located within walking distance to Glebe Point Road, popular cafes, public transport, Broadway Shopping Centre and major universities. A fantastic opportunity to live in this sought after Inner West suburb.

- Combined carpeted living and bedroom area
- Well-presented separate kitchen with floorboards
- Neat and tidy bathroom with shower
- Shared laundry facilities
- Street parking available.
- Built in wardrobe