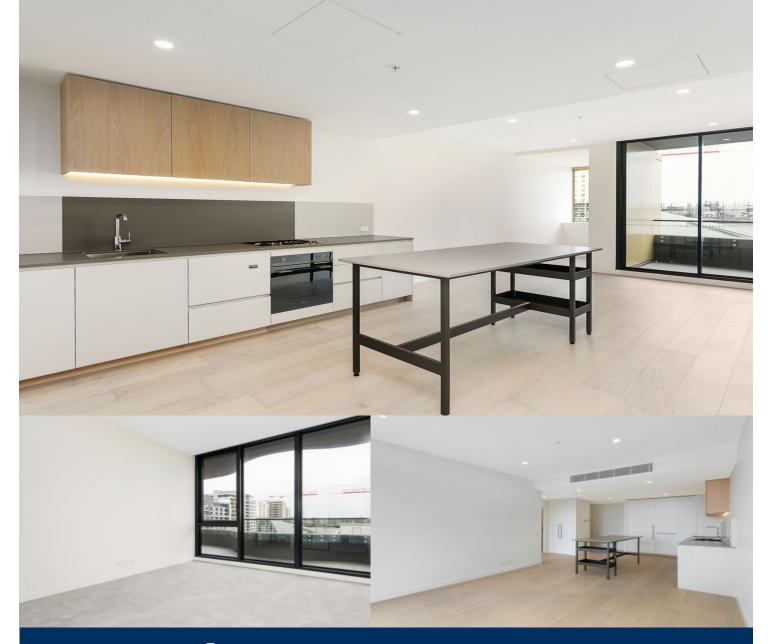

## morton.

\*\*\*Enter from 2 Sam Sing Street\*\*\*State-of-the-art design, high-end finishes and exceptional facilities capture the essence of contemporary urban living in this near new apartment. Sophisticated interiors showcase flawless attention to detail while premium custom finishes create a mood of laidback luxury that reflects its dynamic setting in Sydney's hottest city fringe address.

- Walk to East Village, Danks Street and Green Square station
- Bedroom with built in robes
- Timber floors
- Large kitchen with gas cooking and island bench top
- Ducted air conditioning
- Glamorous bathroom
- Balcony
- Communal rooftop with BBQ's