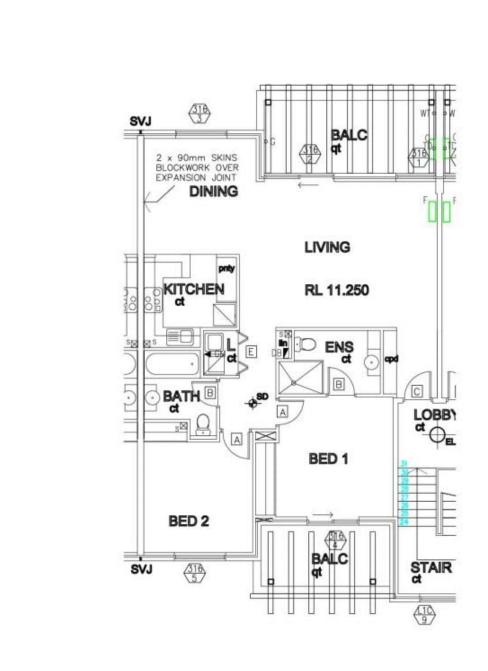

## Morton RE

rentals@morton.com.au

Beautifully presented, spacious, light and bright two bedroom apartment located in Corfu, just a short stroll to cafés, shops and the Pulse Centre. Features include:

- Separate lounge and dining room
- Double -size bedrooms
- Main bedroom with en-suite
- Full size kitchen
- Built in wardrobes
- Balconies off living area and main bedroom
- Double lock-up garage