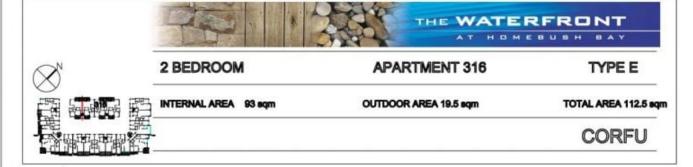

## Morton RE

rentals@morton.com.au

Beautifully presented, spacious, light and bright two bedroom apartment located in Corfu, just a short stroll to cafés, shops and the Pulse Centre. Features include:

- Separate lounge and dining room
- Double -size bedrooms
- Main bedroom with en-suite
- Full size kitchen
- Built in wardrobes
- Balconies off living area and main bedroom
- Double lock-up garage