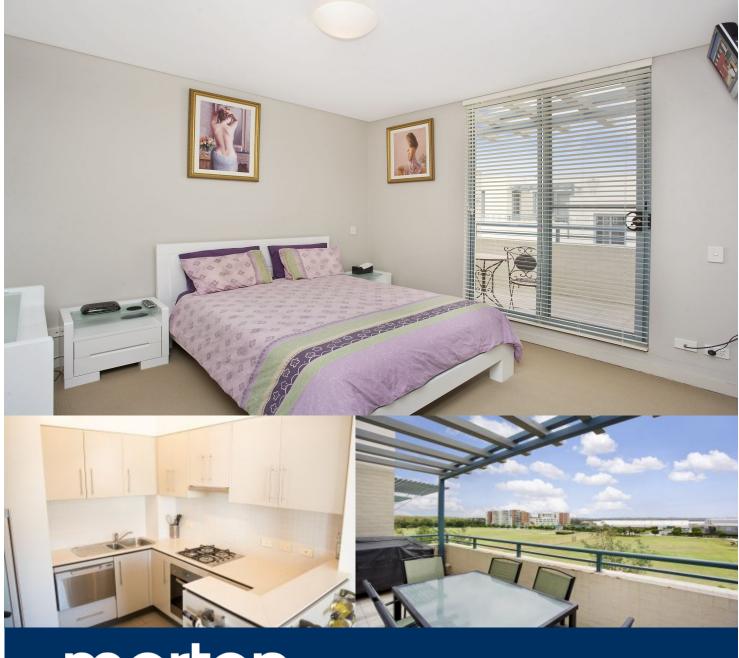

## Morton RE

rentals@morton.com.au

Beautifully presented, spacious, light and bright two bedroom apartment located in Corfu, just a short stroll to cafés, shops and the Pulse Centre. Features include:

- Separate lounge and dining room
- Double -size bedrooms
- Main bedroom with en-suite
- Full size kitchen
- Built in wardrobes
- Balconies off living area and main bedroom
- Double lock-up garage