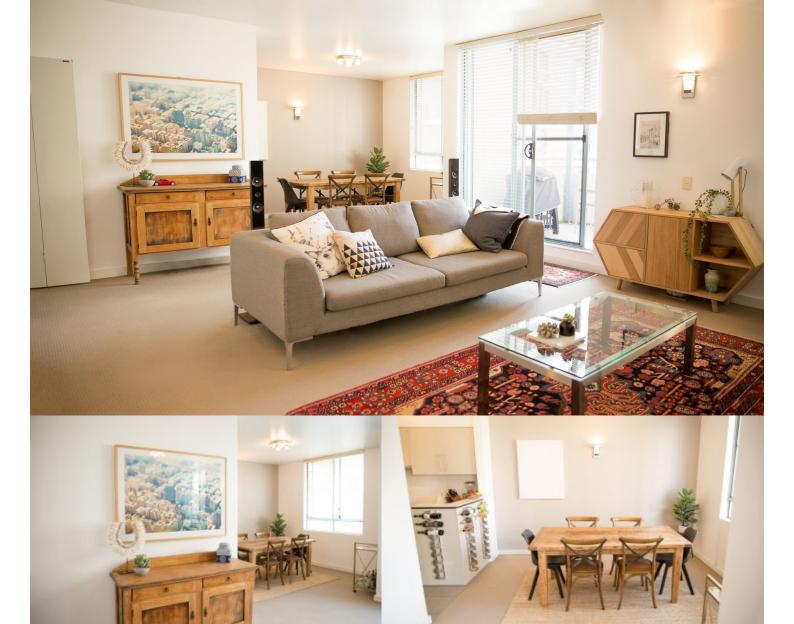

morton.

Wentworth Point 316/5 Stromboli Strait

Beautifully presented, spacious, light and bright two bedroom apartment located in Corfu, just a short stroll to cafés, shops and the Pulse Centre. Features include:

- Separate lounge and dining room
- Double -size bedrooms
- Main bedroom with ensuite
- Full size kitchen
- Built in wardrobes
- Balconies off living area and main bedroom
- Double lock-up garage