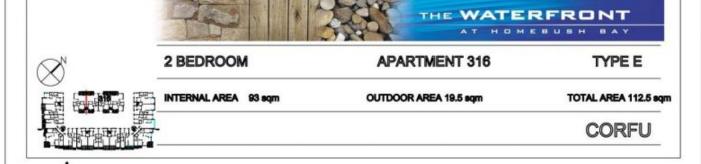

morton.

Wentworth Point 316/5 Stromboli Strait

Beautifully presented, spacious, light and bright two bedroom apartment located in Corfu, just a short stroll to cafés, shops and the Pulse Centre. Features include: