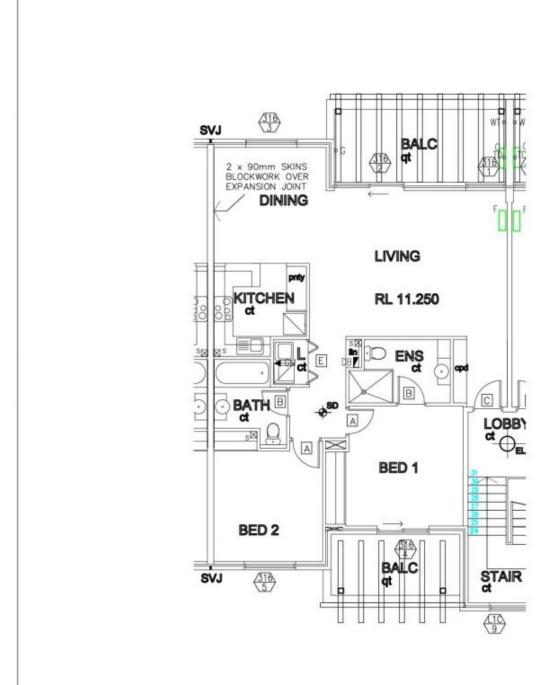

- Separate lounge and dining room
- Double -size bedrooms
- Main bedroom with ensuite
- Full size kitchen
- Built in wardrobes
- Balconies off living area and main bedroom
- Double lock-up garage