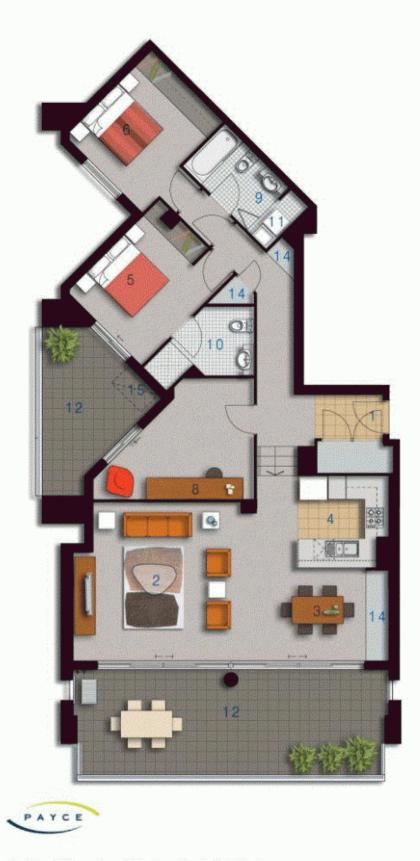

## Morton RE

☐ rentals@morton.com.au

morton.com.au

Disclaimer: All Layouts are indicative only, and subject to change.

Ad

| ENTRY     | 01  |
|-----------|-----|
| LIVING    | 0.2 |
| DINING    | 03  |
| KITCHEN   | 04  |
| BEDROOM 1 | 0.5 |
| BEDROOM 2 | 0.6 |
| BEDROOM 3 | 07  |
| STUDY     | 08  |
| BATHROOM  | 09  |
| ENSUITE   | 1.0 |
| LAUNDRY   | .11 |
| BALCONY   | 12  |
|           |     |

## valencia

Unit 475

| Unit Area<br>Balcony |                   |  |
|----------------------|-------------------|--|
|                      | 152m <sup>2</sup> |  |
| Scale                | 1:100             |  |
| Revision             | A [16.02.07]      |  |