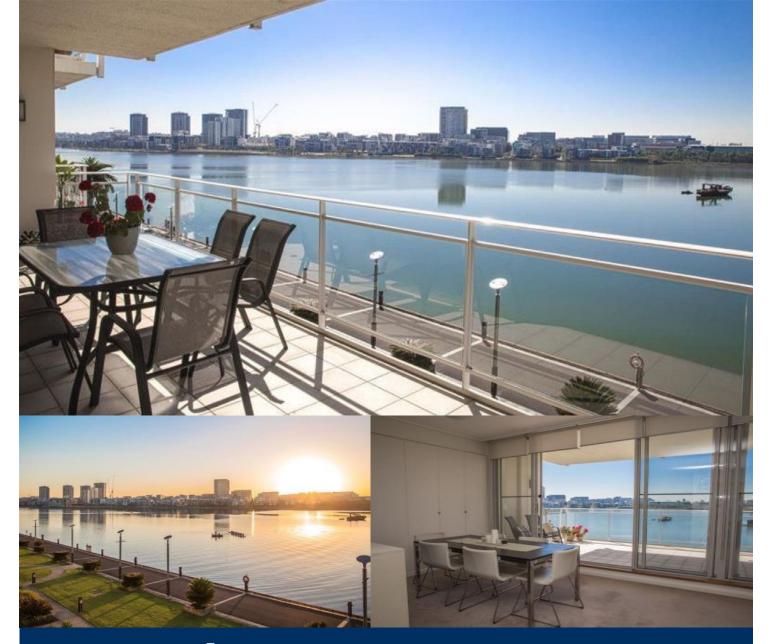

## morton.

The Waterfront is located moments to Sydney Olympic Park main venues, train station, Bicentennial Park and Millennium Park lands. Located in Valencia, this is your opportunity to move into this three bedroom apartment only a short stroll from The Promenade and The Piazza.

- Wide fronted open plan kitchen and living spaces
- Superb natural light
- Quality fittings and inclusions
- Stone bench tops and Miele appliances
- Ducted air conditioning
- Glass perimeter and glazed balcony balustrades
- Excellent on floor storage and storage cage
- Three side by side car spaces in secure basement

Pulse Club membership is also available, giving you access to the local gym, in-door lap pool, outdoor lagoon pool, steam room and two tennis courts. Close to restaurants, local shops, public transport and ferry service to Parramatta and CBD.