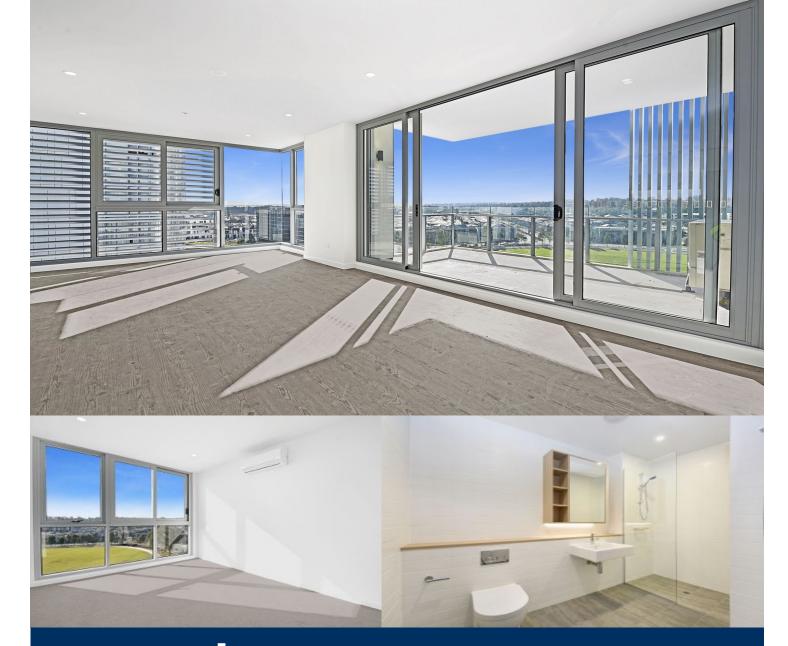

morton.

Penrith 403/10 Aviators Way

Experience all the space, quality and lifestyle benefits of this brand new executive apartment. Positioned within Thornton Estate's 'Pavilions East' complex and capturing spectacular district panoramas, the beautifully appointed residence is ideally suited to those seeking a sleek designer living space in mint condition with low maintenance appeal.

- Crisp and fresh interiors feature a light filled open design
- Large entertainment terrace with a bright north-easterly
- Includes air conditioner upgrade to living and both bedrooms
- Two double bedrooms with built-ins plus a separate study area
- Security basement car space plus a lock-up storage cage on title
- Residents access to the community playground and BBQ facilities
- Pet friendly body corporate