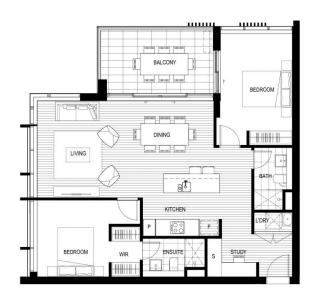

## Ian Ahearn

0457 483 610

ian.ahearn@morton.com.au

**B403 BUILDING B ⊢**12 **≜**2 **⊖**1 SMITHS PADDOCK INTERNAL: 87M<sup>2</sup> EXTERNAL: 12M<sup>2</sup> TOTAL: N (S) DATE ISSUED: 04.11.2015 VERSION: 01