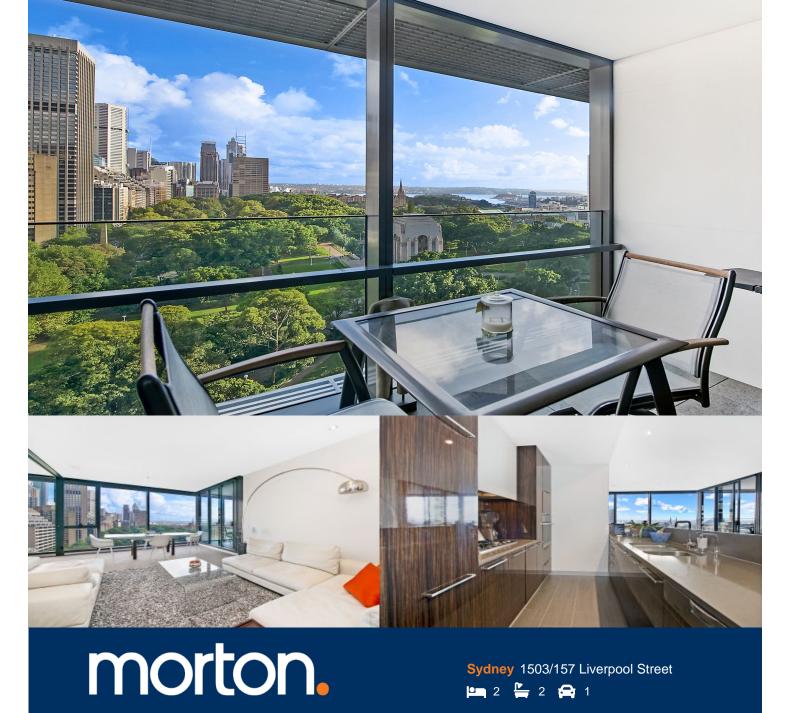

Defined by its prized location and uninterrupted panoramic views, this luxury residence at The Hyde offers a fantastic opportunity to invest in the elite Hyde Park precinct.

- Unfurnished
- Spacious open plan lounge and dining area
- Freshly painted entire property
- Recently polished marble in both bathrooms
- All-weather entertaining balcony
- Designer integrated kitchen with Miele appliances
- Enormous master suite with walk-through robe
- Spacious second bedroom with built-in robes and balcony access
- Well-appointed and stylish main bathroom
- Internal laundry, ample storage and reverse cycle air conditioning
- One secure car space
- Facilities include a 25m infinity pool, gymnasium, spa and sauna
- Executive 24hr concierge service

## 1503/157 Liverpool Street, Sydney