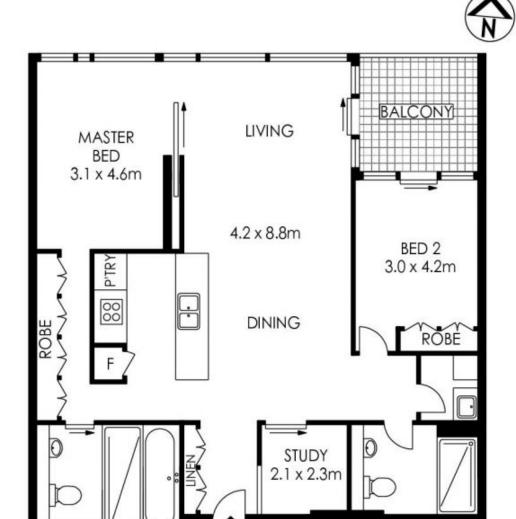

Defined by its prized location and uninterrupted panoramic views, this luxury residence at The Hyde offers a fantastic opportunity to invest in the elite Hyde Park precinct.

- Unfurnished
- Spacious open plan lounge and dining area
- Freshly painted entire property
- Recently polished marble in both bathrooms
- All-weather entertaining balcony
- Designer integrated kitchen with Miele appliances
- Enormous master suite with walk-through robe
- Spacious second bedroom with built-in robes and balcony access
- Well-appointed and stylish main bathroom
- Internal laundry, ample storage and reverse cycle air conditioning
- One secure car space
- Facilities include a 25m infinity pool, gymnasium, spa and sauna
- Executive 24hr concierge service

## 1503/157 Liverpool Street, Sydney