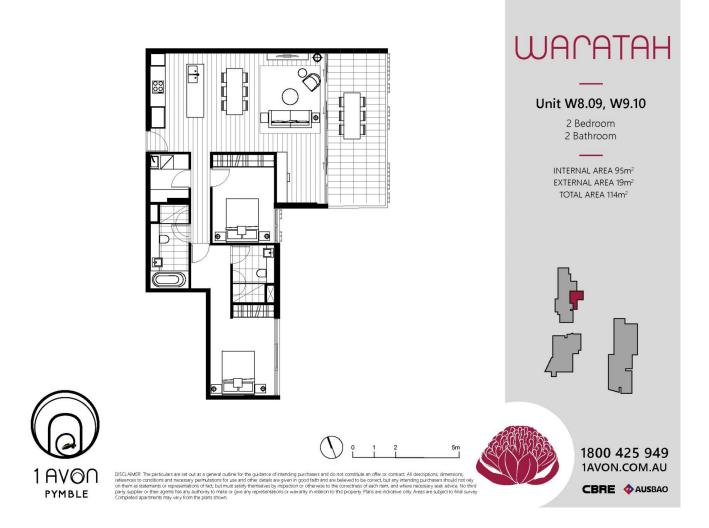

# morton.

Holding deposit taken, all future inspections cancelled.

This spacious brand-new apartment has the largest internal size across all two bedrooms that One Avon has to offer. Located in the centre of Sydney's leafy North Shore, in the heart of prestigious Pymble. Providing a tranquil lifestyle with Pymble train station, local schools, parklands and recreation facilities at your doorstep.

#### Features

- East facing open plan, ample natural light, bathtub included
- Kingsized master bedroom, large separated study area
- Large covered balcony with leafy outlook and garden views
- Miele appliances, external ducted exhausted range-hood

Pymble W910/1 Avon Road ■ 2 4 2 3 1