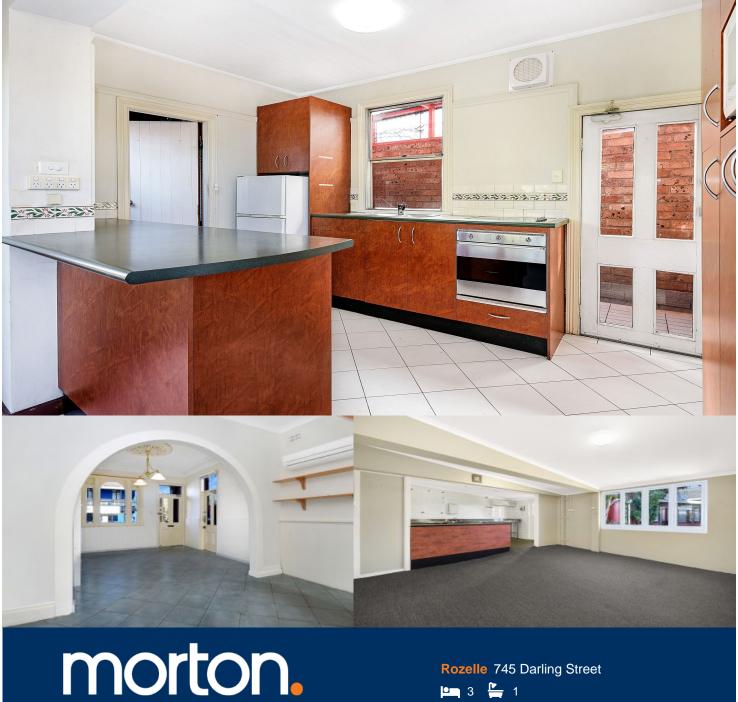

Freestanding Victorian family residence located only steps from the hub of Darling Street cafes and shopping precincts with easy access to transport and the CBD.

- -2 balconies
- -Eat-in kitchen with stainless steel appliances
- -Period features
- -Low maintenance paved courtyard
- -Air conditioning
- -Lots of storage
- -2 Living areas
- -Corner position