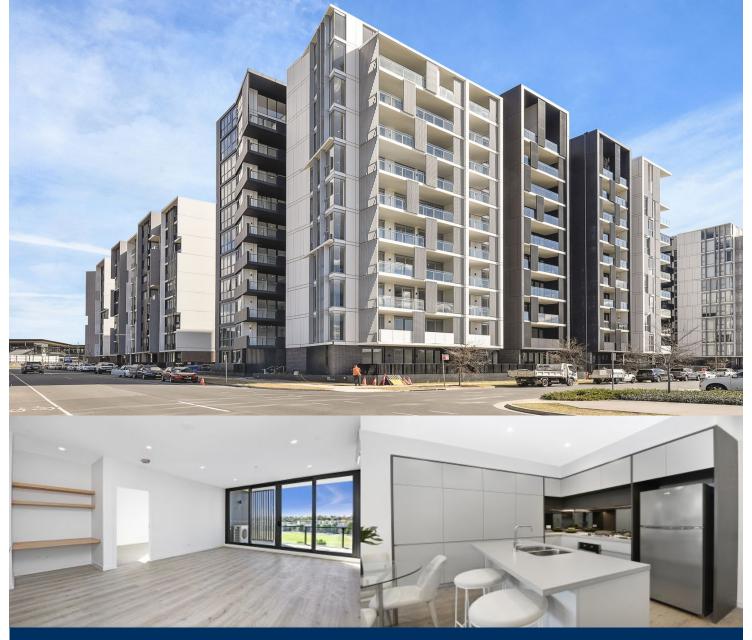

morton.

Penrith 805/10 Aviators Way

Positioned within Thornton Estate's newest boutique estate this north-east facing apartment captures amazing views over the oval and the Blue Mountains. With the perfect aspect and height you will enjoy the beautiful morning sun as it rises from the east

- Eighth floor position that takes full advantage of the outlook
- Crisp and fresh interiors feature a light filled open design
- Large entertainment terrace with a bright north-easterly aspect
- Two double bedrooms with built-ins plus a separate study area
- Security basement car space plus a lock-up storage cage on title
- Residents access to the community playground and BBQ facilities