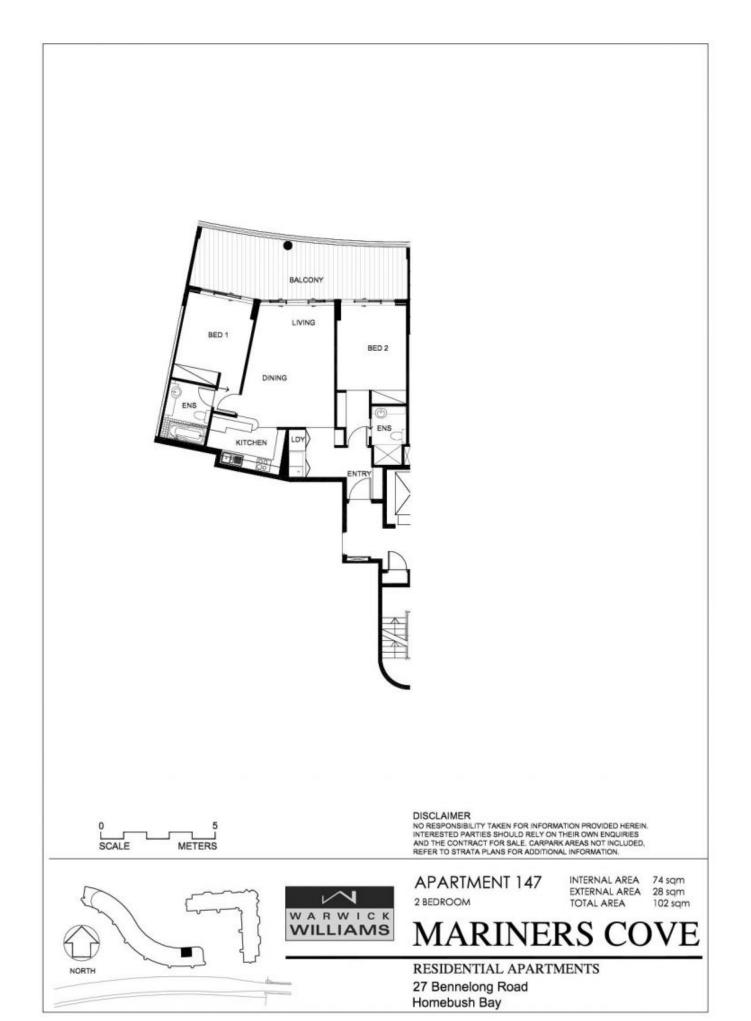

- Luxury apartment located on level 5
- Air conditioning in bedroom and lounge room
- Open plan living area
- 28sqm deck with great water views
- Direct access to pool with man made beach
- Generous bedroom space
- Built-in-robes to bedrooms
- Security single car park