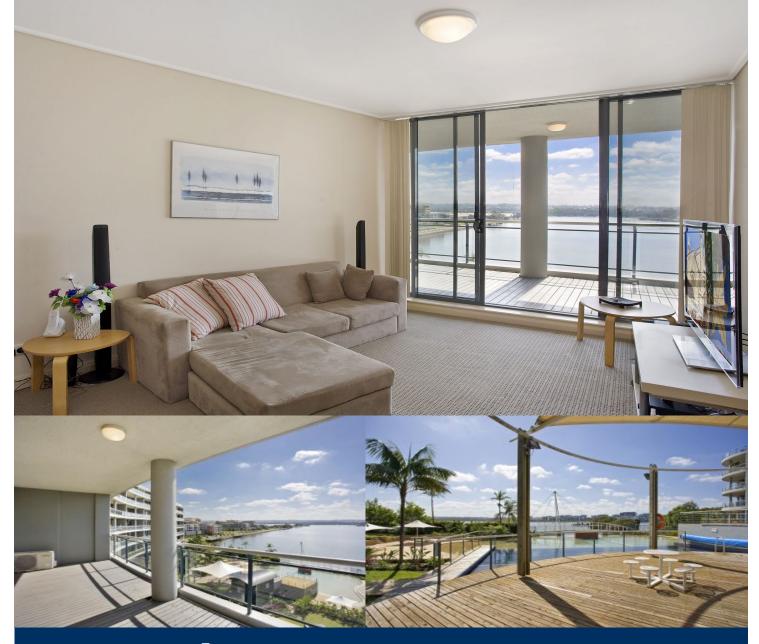

## morton.

Well positioned in the Spinnaker building of the Mariners Cove complex this generous two bedroom 5th floor apartment is complimented by an abundance of natural light due to the North facing orientation. With water views and access to the outdoor area from all rooms.

- Luxury apartment located on level 5
- Air conditioning in bedroom and lounge room
- Open plan living area
- 28sqm deck with great water views
- Direct access to pool with man made beach
- Generous bedroom space
- Built-in-robes to bedrooms
- Security single car park