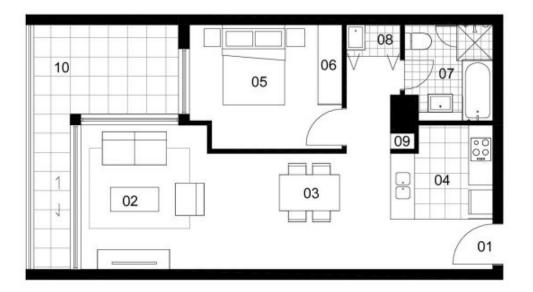

This apartment is located on level 8, with great district views, features split system air conditioning, designer kitchen with plenty of cupboard space, modern stainless steel appliances microwave, dishwasher and gas cooking. Apartment in very good condition with district views of Olympic Park, modern bathroom, built in robe, laundry room, clothes dryer, security undercover car space and a storage cage.