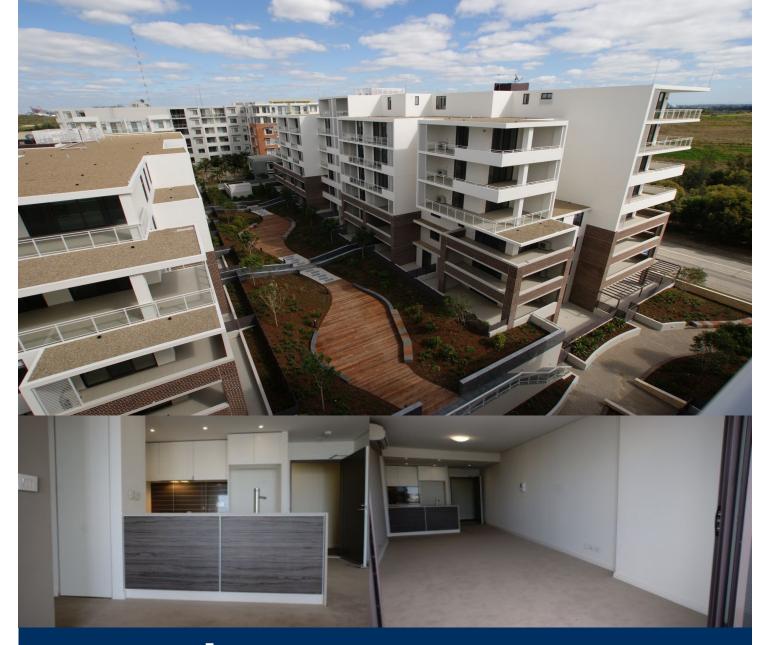

## morton.

Located in Corsica at The Waterfront, here is your opportunity to move into this one bedroom apartment. A short stroll from The Promenade and The Piazza, local restaurants, convenience store, pharmacy, public transport off Hill Road and ferry service to Parramatta and City CBD. The Waterfront is located moments to Sydney Olympic Park main venues and train station, Bicentennial Park and Millennium Parklands.

This apartment is located on level 8, with great district views, features split system air conditioning, designer kitchen with plenty of cupboard space, modern stainless steel appliances microwave, dishwasher and gas cooking. Apartment in very good condition with district views of Olympic Park, modern bathroom, built in robe, laundry room, clothes dryer, security undercover car space and a storage cage.

Residents at The Waterfront have the opportunity to become a member of the Pulse Club giving you access to the local gym, in-door lap pool, outdoor Oasis pool, steam room and two tennis courts. All apartments at the Waterfront are