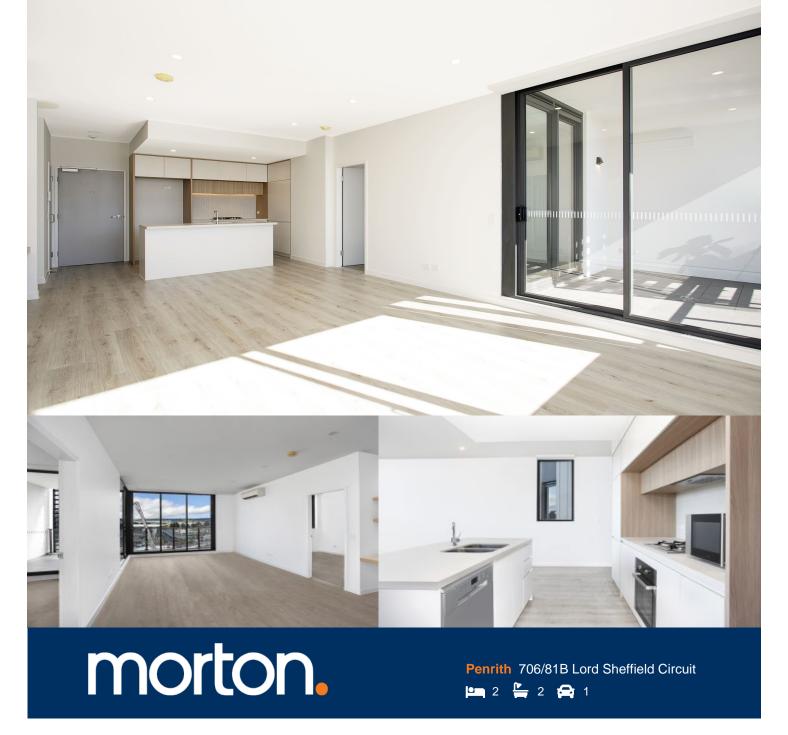

Thornton Central apartments located on the north side of Penrith train station with park and district views, some with water views towards the picturesque Blue Mountains, situated in the master-planned community Thornton Estate, offering convenient apartment living only metres to Westfield shopping centre, local parks and quality restaurants and cafes.

## Features

- Northeast facing, two covered balcony, Mountains views