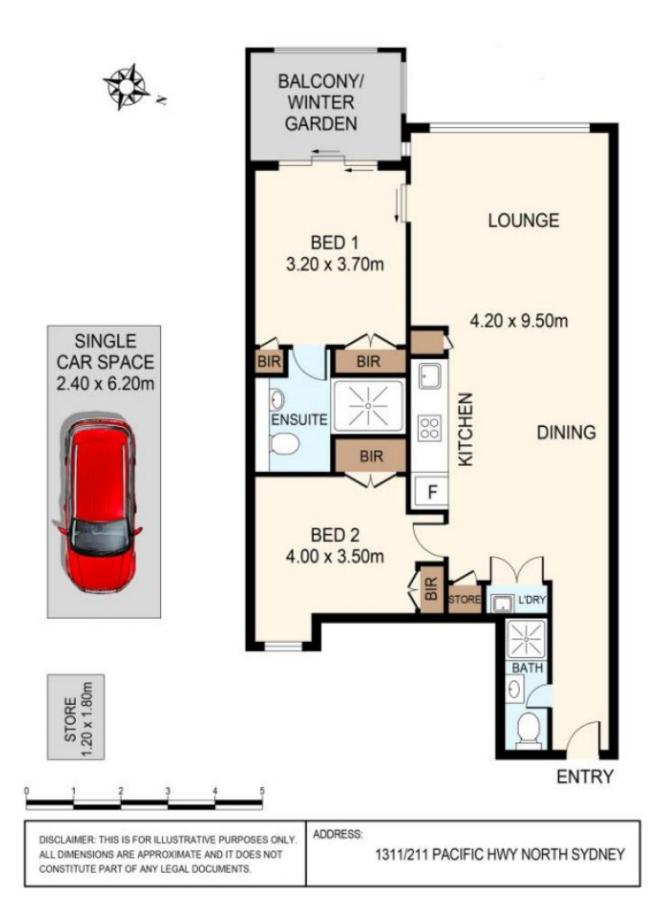

- Two large bedrooms both with built-in robes
- Integrated kitchen with gas cooking, dishwasher, stone bench-top and glass splashback
- Open plan living and dining spaces with floor to ceiling windows over-looking Sydney Harbour
- Sun-filled winter garden facing north-west
- Ducted reverse cycle air-conditioning and video security intercom
- Secure underground car space
- Internal laundry with dryer provided