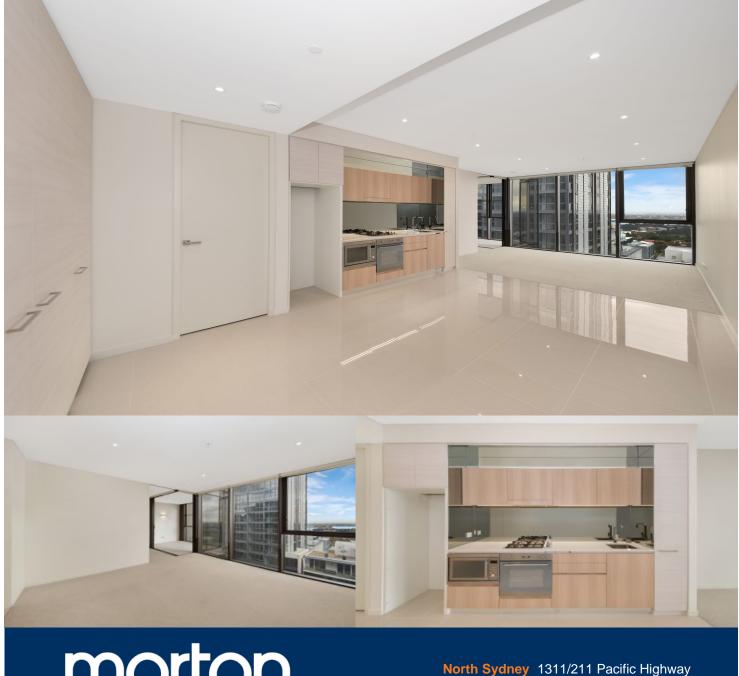

morton.

Holding deposit taken after first open by Kimberley Edge 0447 404 132

This refined and elegant two bedroom apartment is situated in the world-class 'SKYE' building which offers an unrivaled lifestyle of convenience and luxury. The security building has concierge services, a rooftop infinity pool, fully equipped gym, meeting room with kitchenette and media facilities plus a rooftop BBQ area.

- Two large bedrooms both with built-in robes
- Integrated kitchen with gas cooking, dishwasher, stone bench-top and glass splashback
- Open plan living and dining spaces with floor to ceiling windows over-looking Sydney Harbour
- Sun-filled winter garden facing north-west
- Ducted reverse cycle air-conditioning and video security intercom
- Secure underground car space
- Internal laundry with dryer provided