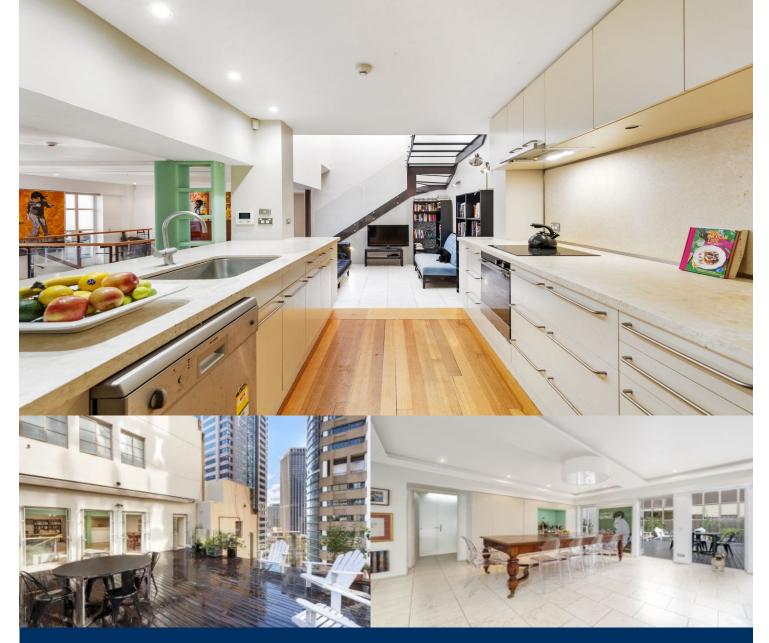

## morton

Occupying a premier central setting in a renowned Art Deco building, this remarkable tri-level penthouse presents a truly rare opportunity. Beautifully appointed, this quality offering is the perfect executive retreat or unique city office space.

- Well proportioned and flowing over an impressive 244sqm
- Three bedrooms plus study
- Expansive living areas with a massive entertaining terrace
- Generous secluded master with ensuite, walk-in, balcony
- Modern marble kitchen boasts Smeg electric appliances
- Reverse cycle air conditioning, security lift access
- No parking included