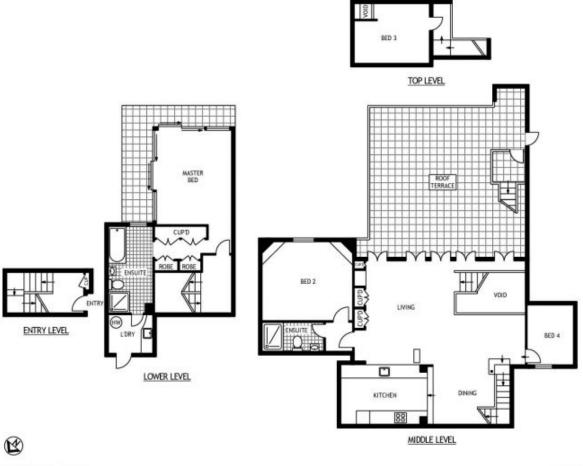

- Well proportioned and flowing over an impressive 244sqm
- Three bedrooms plus study
- Expansive living areas with a massive entertaining terrace
- Generous secluded master with ensuite, walk-in, balcony
- Modern marble kitchen boasts Smeg electric appliances
- Reverse cycle air conditioning, security lift access
- No parking included