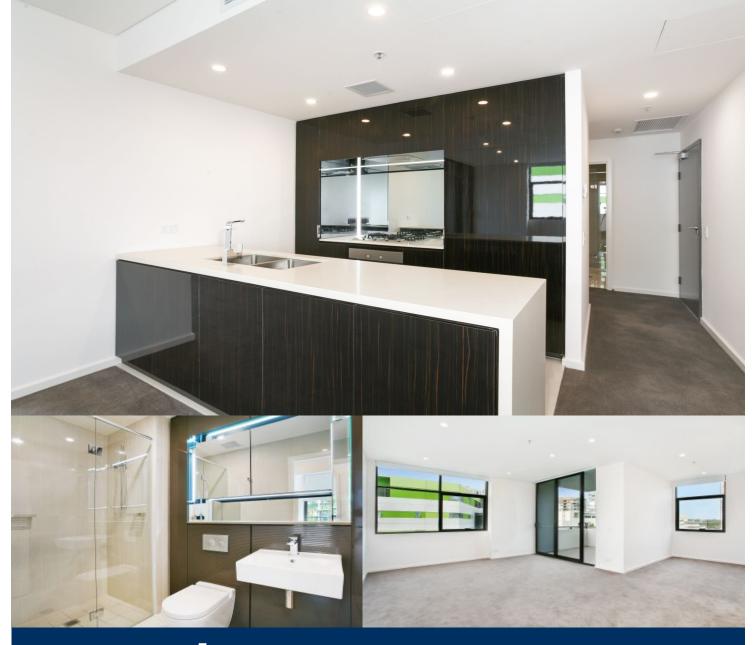

morton.

Zetland 318/1 Hutchinson Walk

Located in the vibrant Victoria Park precinct, just 3km from the CBD, the new Platinum development by Payce is sophisticated urban living at its best. Platinum's five buildings surround a beautifully landscaped 1,930 sqm elevated garden incorporating an alfresco dining and barbecue area, intimate pavilions for relaxing and an Asian-inspired bamboo grove.

- State of the art health club featuring pool, gymnasium, steam and massage rooms  $% \left( 1\right) =\left( 1\right) \left( 1\right)$
- Stainless steel Miele appliances
- LED lighting throughout
- Stone bench tops, mirrored splash back
- Data/TV points in living and main bedroom
- Security building, Video intercom
- Air conditioning throughout