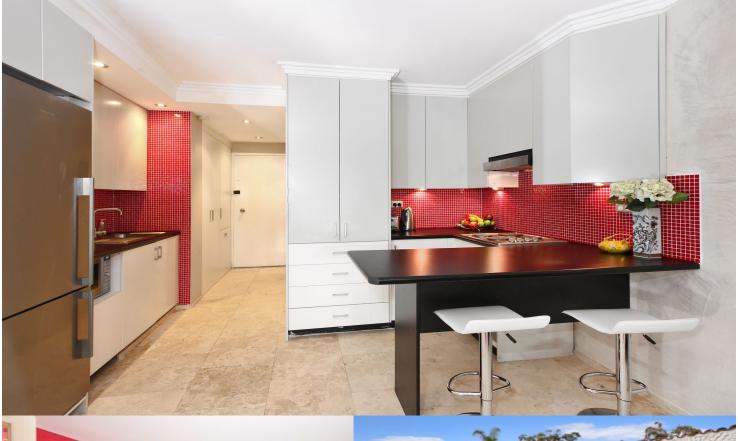

# morton.

Artarmon 101/450 Pacific Highway

This generously sized studio in the sought-after 'Shore Apartments' combines an ultra-convenient location with resort style leisure facilities.

- Floor plan offers an effortless indoor/outdoor lifestyle
- Well designed kitchen complete with breakfast bar
- Well proportioned interiors, renovated throughout
- Over-sized terrace, perfect for relaxed alfresco living
- Fully tiled bathroom with combined shower/tub
- Air-conditioning, separate internal laundry
- One allocated car space at rear of the building
- Heated swimming pool, gym (restrictions apply), tennis court, sauna and spa in building