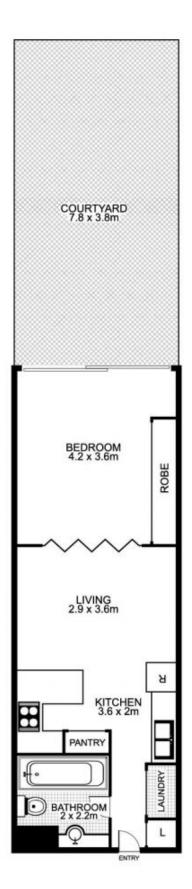

# morton.

Artarmon 101/450 Pacific Highway

This generously sized studio in the sought-after 'Shore Apartments' combines an ultra-convenient location with resort style leisure facilities.

- Floor plan offers an effortless indoor/outdoor lifestyle
- Well designed kitchen complete with breakfast bar
- Well proportioned interiors, renovated throughout
- Over-sized terrace, perfect for relaxed alfresco living
- Fully tiled bathroom with combined shower/tub
- Air-conditioning, separate internal laundry
- One allocated car space at rear of the building
- Heated swimming pool, gym (restrictions apply), tennis court, sauna and spa in building