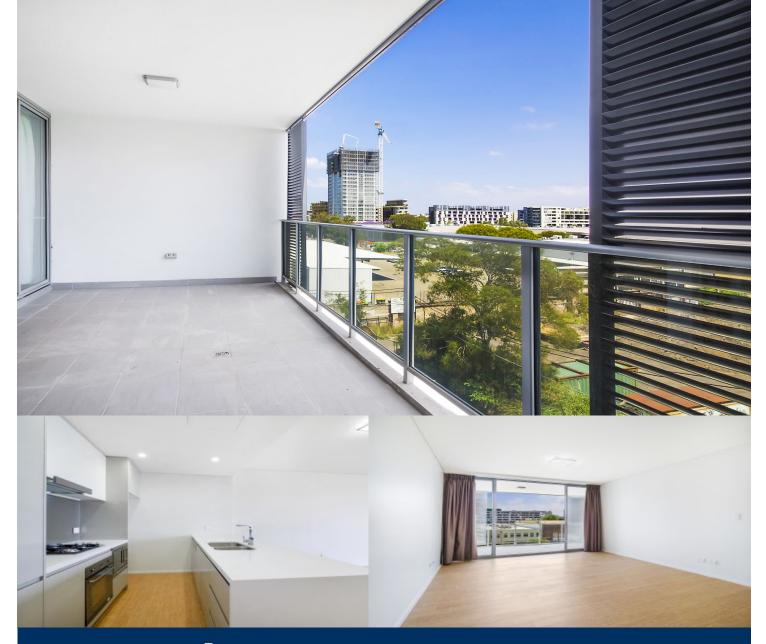

## morton.

Located in the Waterloo, just 3km from the CBD, the new ORE development is eye-catching design with urban living at its best. Stylish eight level residential building maximises natural light and space for sophisticated living.

- One of the best layouts in the building, plenty of natural light
- Generous size open plan living and dining area
- Stainless steel appliances
- Caesar stone bench top, charcoal glass splashbacks
- Wool Carpets and Timber floors with neutral colour tones
- Security Intercom Access
- Ducted air conditioning throughout
- Over-sized balcony great for entertaining
- Secure underground car space and storage cage

Waterloo 6.02/18-22 Amelia Street