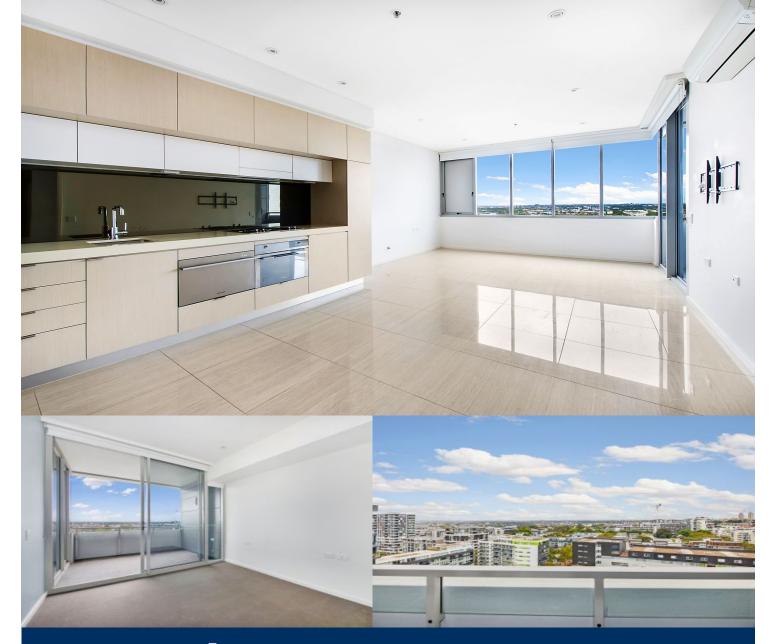

# morton.

Perched high above Victoria Park is this picturesque one bedroom apartment with study. Located on the 13th floor, the views from your personal balcony extend from Botany Bay, across the scenic Sydney landscape through to the iconic Sydney CBD skyline to the north.

- Large study/home office for additional space
- Stainless steel appliances throughout
- Open plan living extending out to balcony
- Walk in robe with extensive cupboard and drawer space
- Spacious bedroom which extends to the balcony
- Security building with lift facilities
- Basement parking with secure access