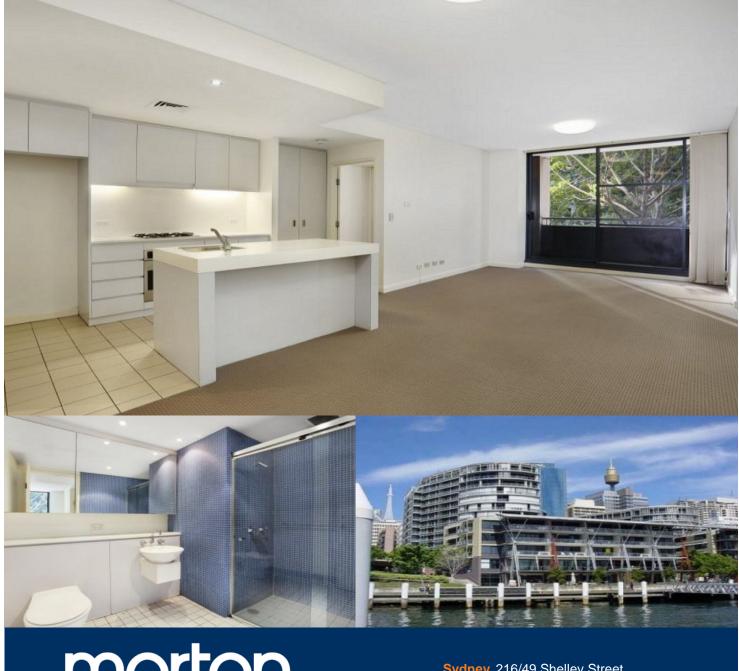

morton.

Sydney 216/49 Shelley Street

This unfurnished two bedroom apartment is located at the popular King Street Wharf and offers an ideal opportunity for the busy professional wishing to reside in an ultra convenient urban location.

- New carpet throughout apartment
- Two spacious bedrooms with built-in robes, master with
- Generous open plan living spaces opening onto balcony
- Stylish kitchen, complete with gas cooking and dishwasher
- Luxurious bathroom with combined bath/shower
- Internal laundry with dryer included
- Secure building with video intercom
- Undercover security car space