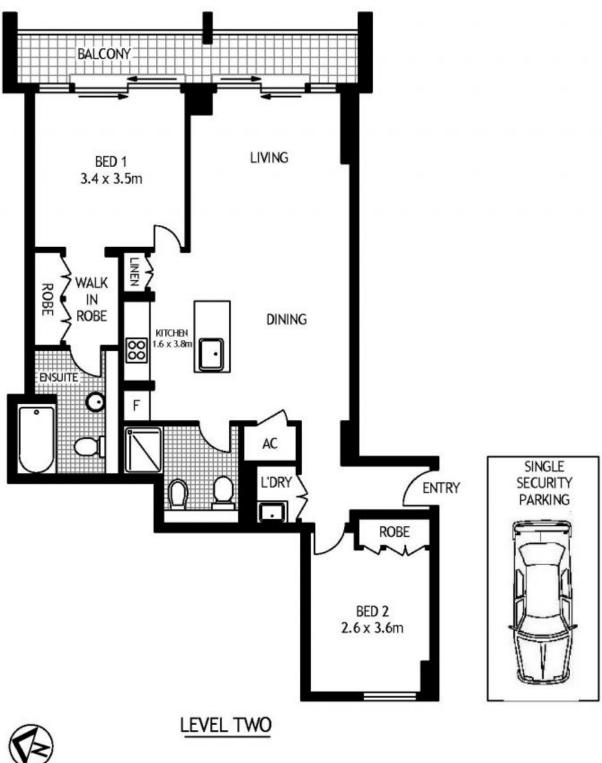

- New carpet throughout apartment
- Two spacious bedrooms with built-in robes, master with
- Generous open plan living spaces opening onto balcony
- Stylish kitchen, complete with gas cooking and dishwasher
- Luxurious bathroom with combined bath/shower
- Internal laundry with dryer included
- Secure building with video intercom
- Undercover security car space