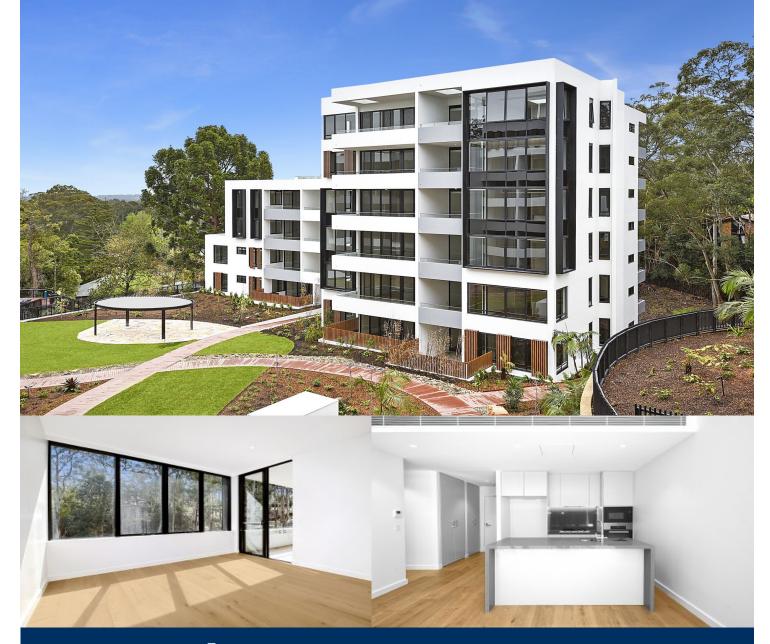

# morton.

One Avon brand-new apartments located in the centre of Sydney's leafy North Shore, in the heart of prestigious Pymble. Offering a tranquil lifestyle with Pymble train station, local schools, parklands and recreation facilities at your doorstep.

#### Features

- Northwest facing, ample natural light through floor to ceiling windows

- flowing to the large covered balcony with leafy outlook

- Miele appliances included, external ducted exhausted range-hood