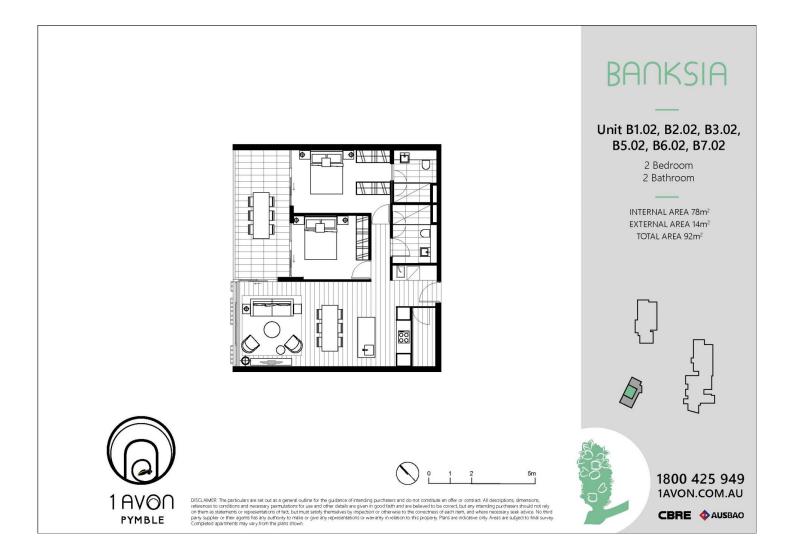

apartments located in the centre of Sydney's leafy North Shore, in the heart of prestigious Pymble. Offering a tranquil lifestyle with Pymble train station, local schools, parklands and recreation facilities at your doorstep.

With Pymble Ladies' College (PLC) across the road and only a short commute to some of Sydney's other most prestigious high schools like Abbotsleigh, Ravenswood, Knox and Barker College are only a short train ride away.

#### Features

- Northwest facing, ample natural light through floor to ceiling windows

- flowing to the large covered balcony with leafy outlook

- Miele appliances included, external ducted exhausted range-hood

Pymble
B602/1
Avon
Road

Image: 2

#### View

As advertised or by appointment

### Agent

Morton

☐ info@morton.com.au

## morton.com.au