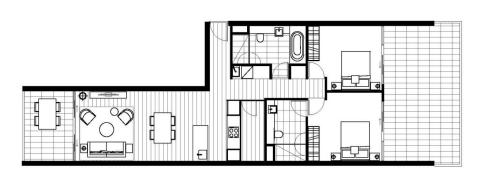

## Unit A7.05

2 Bedroom 2 Bathroom Courtyard

INTERNAL AREA 90m² EXTERNAL AREA 38m² TOTAL AREA 128m²

PYMBLE

DISCLANRIAT The particulars are set out as a general outline for the guidance of intending purchasers and do not constitute an offer or contract. All descriptions, dimensions, retelenens to conditions and necessary permutations for use and other details are given in good failth and are believed to be correct, but any instigut purchasers should not rely on them as statements or representations of fact, but must satisfy themselves by impection or otherwise to the correctness of each item, and where necessary seek advice to third party supplier or their agents has any authority to make or give any representations or warranty in relation to this property. Plans are indicative only. Areas are subject to final survey. Completed apartments may vary from the plans shown.