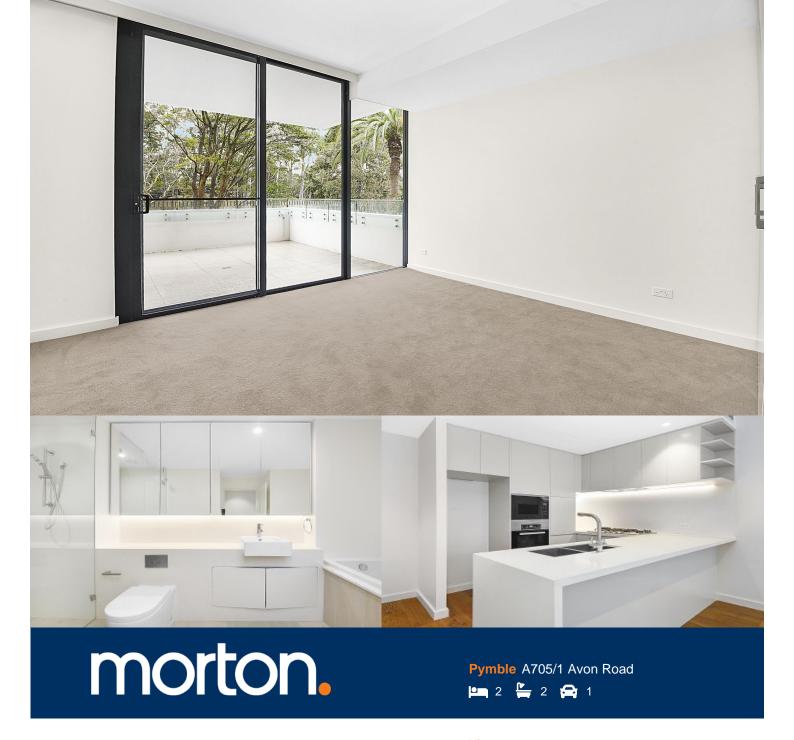

Holding deposit taken future inspections cancelled.

This 128 Sqm spacious brand-new apartment in One Avon with two balconies of 38 sqm is a must see. Located in the centre of Sydney's leafy North Shore, in the heart of prestigious Pymble. Offering a tranquil lifestyle with Pymble train station, local schools, parklands and recreation facilities at your doorstep.

### **Features**

- East & West facing, excellent ventilation ample natural light
- flowing to the large covered balcony with leafy outlook
- Miele appliances included, external ducted exhausted range-hood