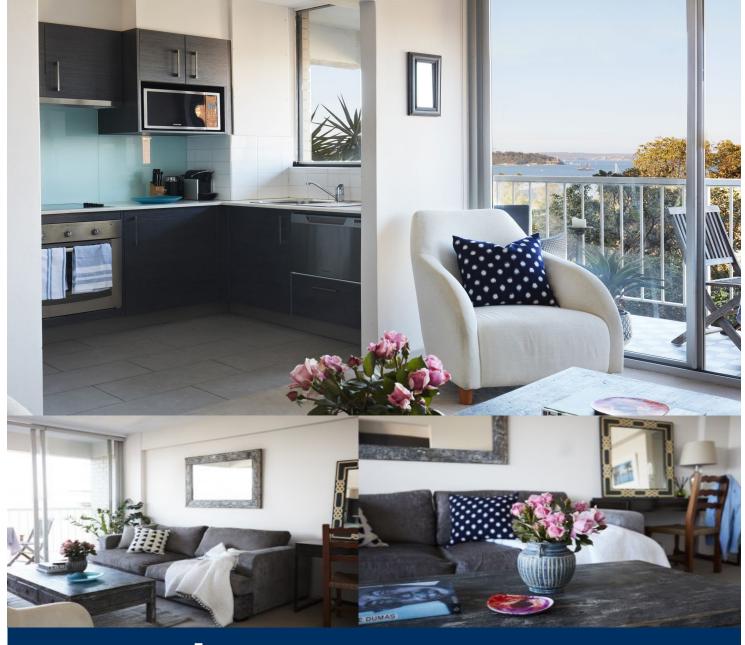

morton.

Potts Point 10/8 Macleay Street

Enjoy the sweeping views across the harbour, this quiet one bedroom executive apartment will have you and your guests captivated. Drenched in sunlight this contemporary north facing designer apartment is fully furnished, ready to move straight in.

- Fully furnished and equipped to the highest standard
- Open plan living and dining flows onto covered balcony.
- Elegant queen size bedroom with built-ins and storage.
- State of the art gas kitchen with dishwasher
- Luxury modern bathroom
- Secure complex with intercom and lift access