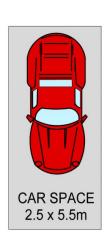

- Soaring four metre high ceilings and original features throughout
- Grand windows maximising light and airflow
- Huge colonnaded private outdoor entertaining areas
- Beautiful, relaxing lounge area opening onto outdoor patio
- Separate kitchen with high end appliances
- One bright bedroom with built in robe and woolen carpet
- Large stylish bathroom
- Internal laundry
- Open air car space