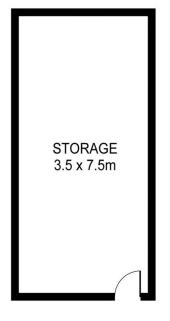

- Soaring four metre high ceilings and original features throughout
- Grand windows maximising light and airflow
- Huge colonnaded private outdoor entertaining areas
- Beautiful, relaxing lounge area opening onto outdoor patio
- Separate kitchen with high end appliances
- One bright bedroom with built in robe and woolen carpet
- Large stylish bathroom
- Internal laundry
- Open air car space