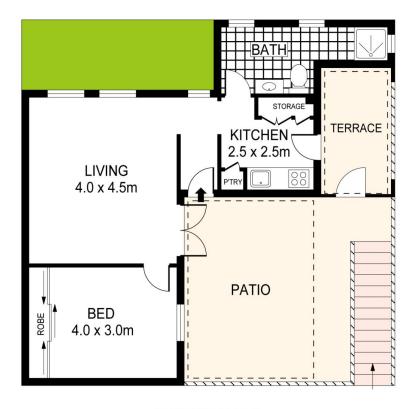

### \*\*\*Entry from Ewing Avenue\*\*\*

Located just 20 minutes from the Sydney CBD and literally five minutes stroll to the sand of Little Bay Beach, the Prince Henry Hospital development comprises a unique collection of superbly restored landmark heritage buildings. This private, spacious one bedroom single storey apartment features high ceilings, grand windows and stunning colonnaded outdoor entertaining spaces.

- Soaring four metre high ceilings and original features throughout
- Grand windows maximising light and airflow
- Huge colonnaded private outdoor entertaining areas
- Beautiful, relaxing lounge area opening onto outdoor patio
- Separate kitchen with high end appliances
- One bright bedroom with built in robe and woolen carpet
- Large stylish bathroom
- Internal laundry
- Open air car space