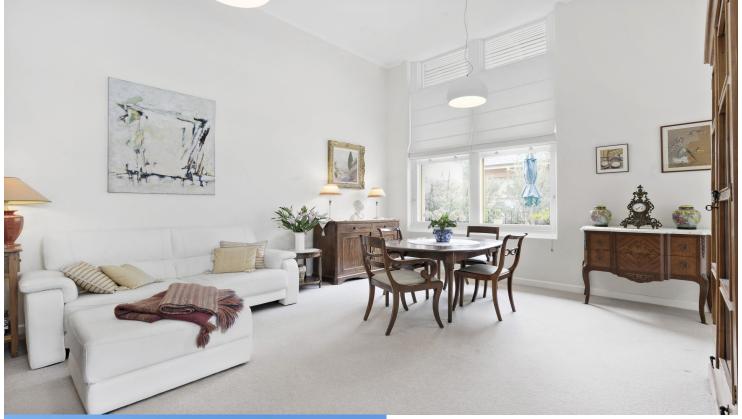

### \*\*\*Entry from Ewing Avenue\*\*\*

Located just 20 minutes from the Sydney CBD and literally five minutes stroll to the sand of Little Bay Beach, the Prince Henry Hospital development comprises a unique collection of superbly restored landmark heritage buildings. This private, spacious one bedroom single storey apartment features high ceilings, grand windows and stunning colonnaded outdoor entertaining spaces.

- Soaring four metre high ceilings and original features throughout
- Grand windows maximising light and airflow
- Huge colonnaded private outdoor entertaining areas
- Beautiful, relaxing lounge area opening onto outdoor patio
- Separate kitchen with high end appliances
- One bright bedroom with built in robe and woolen carpet
- Large stylish bathroom
- Internal laundry
- Open air car space