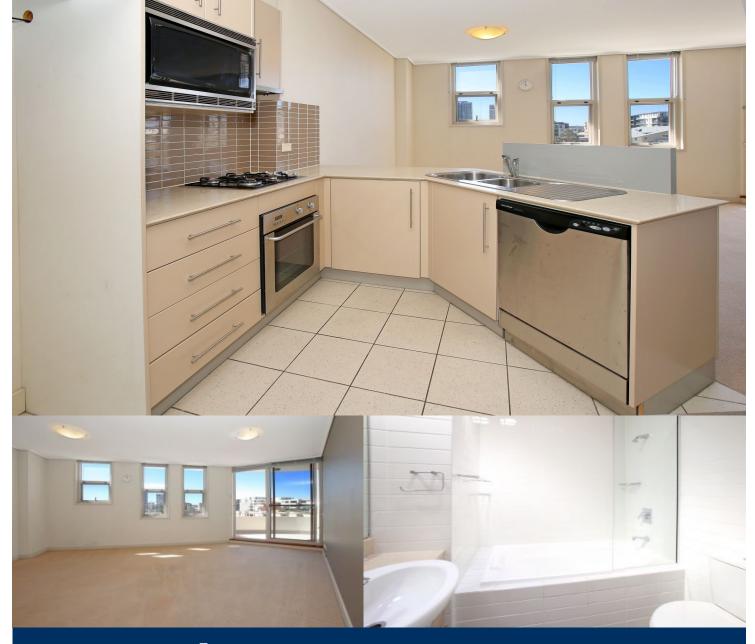

## morton.

Wentworth Point 510/1 The Piazza

Located in Capri on The Piazza, here is a great opportunity to move into this spacious one bedroom apartment with water views. Features include:

- Open plan living and dining space
- Full size kitchen with stainless steel appliances
- Good size bedroom with built-in wardrobes
- Bathroom with bath tub
- Internal laundry with dryer
- Audio/visual security intercom
- Single car space parking
- Bus and Ferry services are moments away
- NO PETS ALLOWED