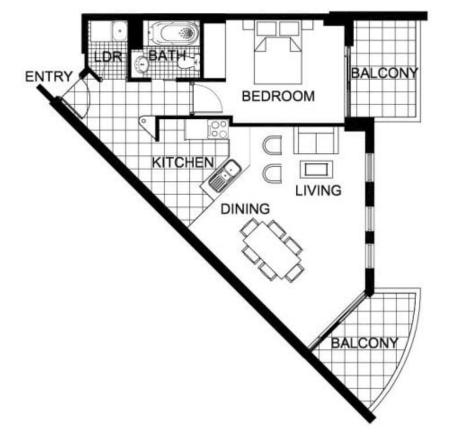

## morton.

Wentworth Point 510/1 The Piazza

Located in Capri on The Piazza, here is a great opportunity to move into this spacious one bedroom apartment with water views. Features include:

- Open plan living and dining space
- Full size kitchen with stainless steel appliances
- Good size bedroom with built-in wardrobes
- Bathroom with bath tub
- Internal laundry with dryer
- Audio/visual security intercom
- Single car space parking
- Bus and Ferry services are moments away
- NO PETS ALLOWED